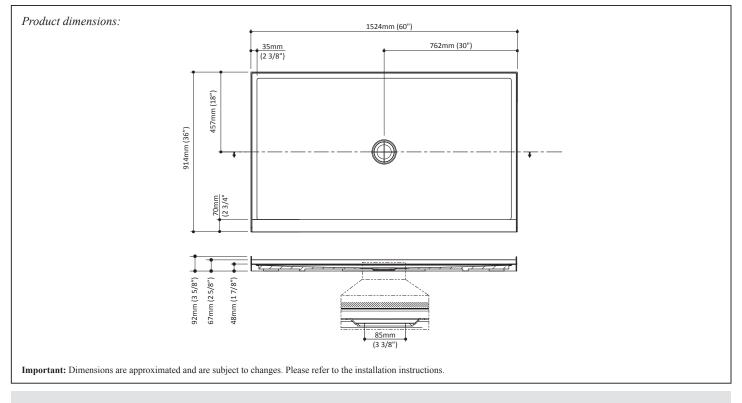

#### Features

- · Rectangular shower base for alcove installation
- · Anti-leak design with threshold designed to eliminate water infiltrations
- Fiberglass reinforced acrylic
- Sturdy construction with steel reinforcement for strength and stability
  Support bars installed under the base for greater stability and ease of adjustment
- 1524 mm x 914 mm (60" x 36")
- Ultra-thin 67 mm (2" 5/8) threshold
- Central drain
- Integrated tiling flanges on 3 walls