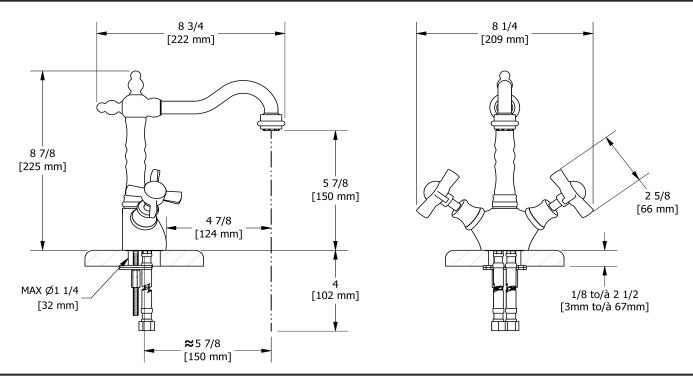

RT01X

## **Descriptions**

- \*Lever handles unavailable
- 3/8" speedway compression
- Ceramic cartridge
- Push drain