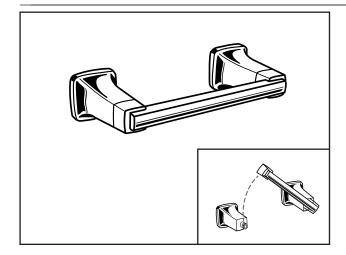

## **MODEL NUMBER:**

☐ 7353230 - Pivoting Toilet Paper Holder

## **PRODUCT FEATURES:**

Materials of Construction: Metal construction for

durability & long life.

Concealed Mounting: No exposed set screws.

Easy to Install

Easy toUse: Pivoting toilet paper bar for quick

and easy replacement.