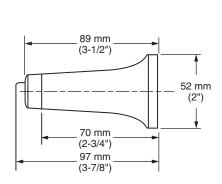

## **PRODUCT FEATURES:**

Materials of Construction: Metal construction for

durability & long life.

Concealed Mounting: No exposed set screws.

Easy to Install

Easy toUse: Pivoting toilet paper bar for quick

and easy replacement.