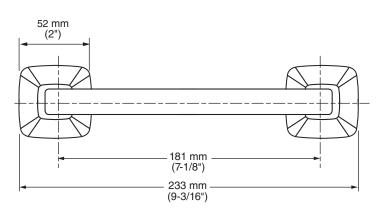

## **PRODUCT FEATURES:**

Materials of Construction: Metal construction for

durability & long life.

Concealed Mounting: No exposed set screws.

Easy to Install

Easy toUse: Pivoting toilet paper bar for quick

and easy replacement.