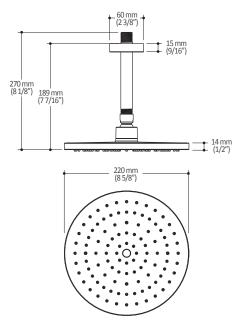

# **Features**

- Male water inlet 1/2NPT on wall arm
- Female water inlet G1/2 on rainhead
- Rainhead diameter of 220 mm (8 5/8")
- Anti-scale system with soft sprays
- · Adjustable orientation swivel

Important: Dimensions are approximated and are subject to changes. Please refer to the installation instructions.

1355, 2º Rue du Parc industriel Sainte-Marie (Québec) Canada G6E 1G9 T 418-387-9090 1-877-GO-KALIA (1-877-465-2542) F 418 387-9089