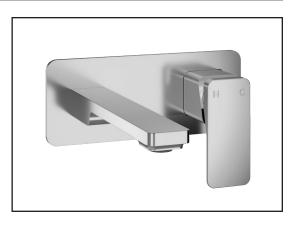

## **BF1984** Wall-Mount Lavatory Faucet with Push Drain

## **Colors (Finishes)**

Chrome: BF1984-110 Matte black: BF1984-160