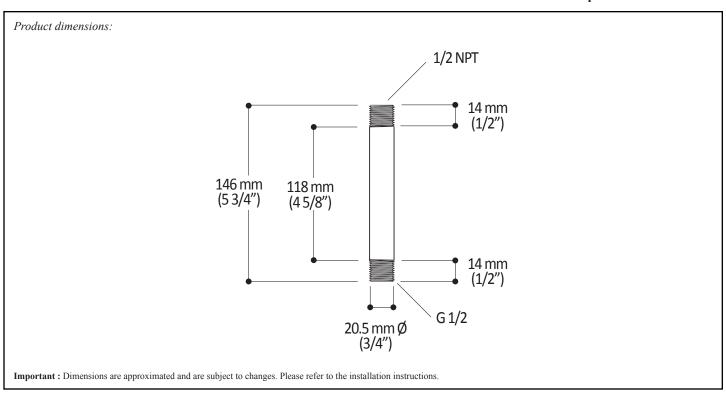

### **Features**

• Male water inlet 1/2NPT

• Male water outlet G1/2

• Diameter of 20.5 mm (3/4")