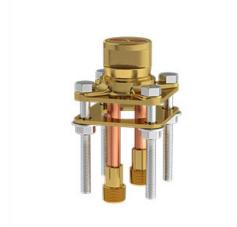

## **Descriptions**

- Rough only
- ½" inlet male NPT
- Test cap
- Drilling hole diameter = 2 1/2 (63mm)