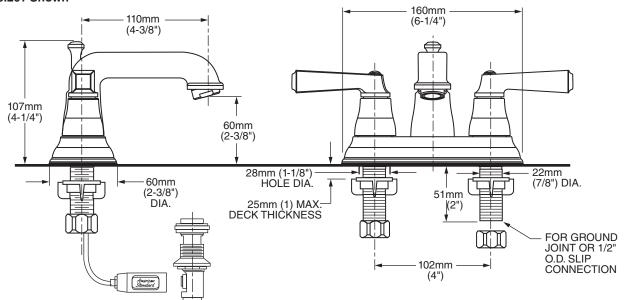

## MODEL NUMBER:

2555.201 Town Square 2 Handle Centerset Pop-up drain. Metal Lever handles.

2555.201 Shown

-32mm OD (1-1/4 " OD)

#### GENERAL DESCRIPTION:

Durable cast brass construction throughout. 1/4 turn washerless ceramic disc valve cartridges. One-half inch male inlet shanks. 20 inch (500mm) long flexible stainless steel drain cable is pre-assembled to spout. Metal Speed Connect® drain body with 1-1/4 inch (32mm) tail piece. 1.5 gpm/5.7L/min. maximum flow rate.