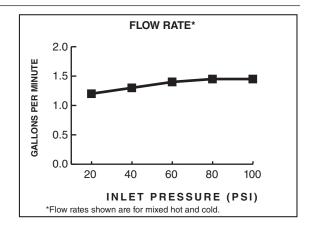

#### GENERAL DESCRIPTION:

Durable cast brass construction throughout. 1/4 turn washerless ceramic disc valve cartridges. One-half inch male inlet shanks. 20 inch (500mm) long flexible stainless steel drain cable is pre-assembled to spout. Metal Speed Connect® drain body with 1-1/4 inch (32mm) tail piece. 1.5 gpm/5.7L/min. maximum flow rate.