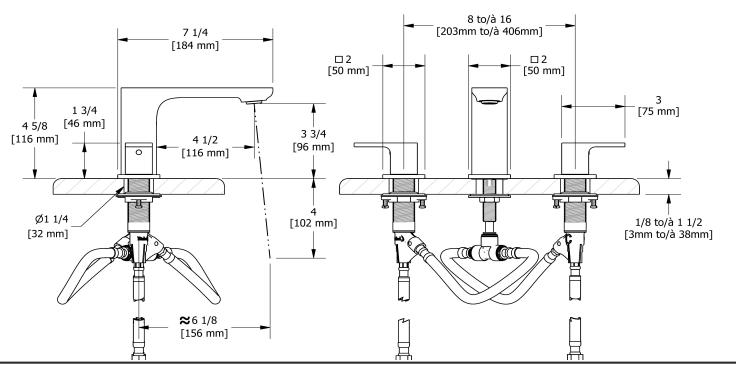

# **Descriptions**

- 3/8" speedway compression
- Ceramic cartridge
- Push drain