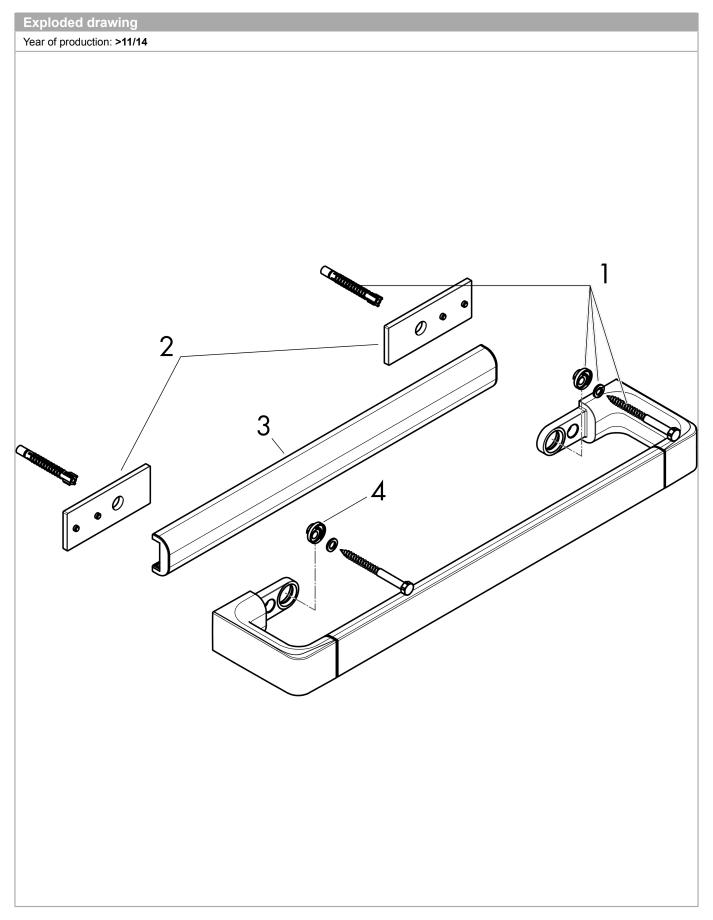

#### **AXOR Universal Accessories**

AXOR Universal Towel Bar/Rail, Short Finishes: chrome Part no.: 42830000

| Year of production: >11/14 |                                          |          |       |    |
|----------------------------|------------------------------------------|----------|-------|----|
| Pos.                       | Description                              | Part no. | Price | PU |
| 1                          | mounting set                             | 92841000 | -     | 1  |
| 2                          | tile-matching-disk                       | 92406000 | -     | 1  |
| 3                          | cover                                    | 92433000 | -     | 1  |
| 4                          | excentric socket                         | 97604000 | -     | 1  |
| а                          | set of adapters                          | 42870000 | -     | 1  |
| b                          | set of covers                            | 42871000 | -     | 1  |
| С                          | mounting kit for two-sided glass montage | 42841000 | -     | 1  |