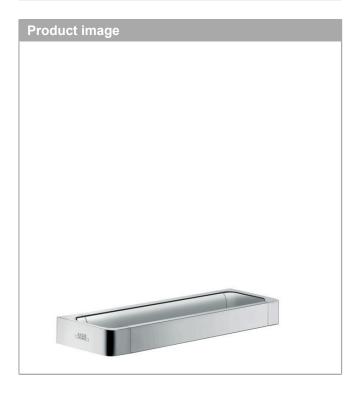

### hansgrohe

AXOR Universal Accessories
AXOR Universal Towel Bar/Rail, Short

Finishes: chrome Part no.: 42830000