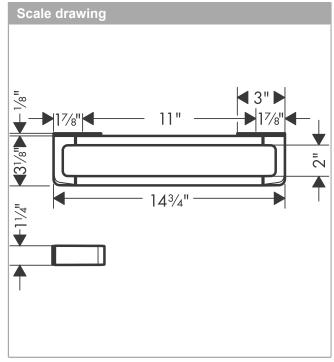

### hansgrohe

AXOR Universal Accessories
AXOR Universal Towel Bar/Rail, Short

Finishes: chrome Part no.: 42830000