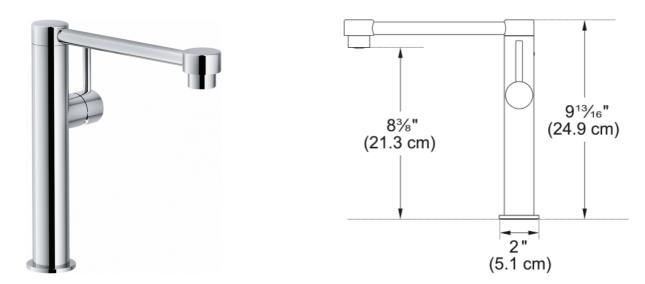

## Pescara Prep Faucet - FFP4400 | 115.0469.770

| Techn | ical | Data |
|-------|------|------|
|-------|------|------|

| Aspect                 |                 |  |
|------------------------|-----------------|--|
| Spout type             | L - spout       |  |
| Color                  | Polished chrome |  |
| Type of material       | Brass           |  |
| Product Dimensions     |                 |  |
| Faucet hole diameter   | 35 mm           |  |
| Cartridge dimension    | 28 mm           |  |
| Installation           |                 |  |
| Mounting type          | Shank           |  |
| Product specifications |                 |  |
| Pressure               | High pressure   |  |
| Faucet type            | Swivel spout    |  |
| Faucet operation       | Side lever      |  |
| Faucet rotation        | 360°            |  |
| Product identification |                 |  |
| Product brand          | FRANKE          |  |
| Product family         | None            |  |
| Collection             | Pescara         |  |
| Features               |                 |  |
| Water saving feature   | Yes             |  |