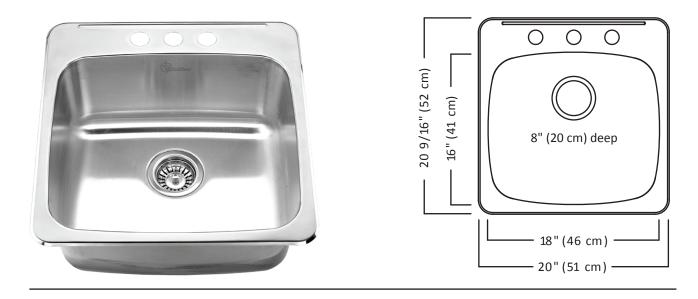

## ESL2020/8 Specification

| Material             |
|----------------------|
| Single Bowl Size     |
| Overall Size         |
| Faucet hole drilling |

Drain locations Inclusions

Ledge Finish Recommended cabinet size

- 20 gauge, 18-10 stainless steel, type 304
- 16" x 18" x 8"
- 20-9/16" x 20" x 8" (52 x 51 x 20 cm)
- 3 holes 1 1/2" diameter, 4" center-to-center (ESL2020/8/3)
- 4 holes 4th hole on right hand side (ESL2020/8/4)
- 1 hole on center (ESL2020/8/1)
- Rear
- Undercoating and sound deadening pads
- EA114 basket strainer waste
- Self rimming with faucet ledge
- Brush finished bowls, mirror finished rim
- 24"