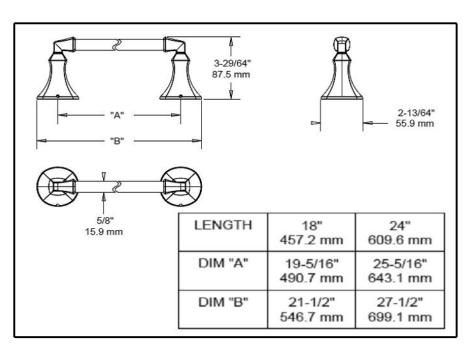

## **ODELTA**. ACCESSORIES

- Ashlyn™ Bath collection
- Towel Bar

| <b>Submitted Model No.:</b> |  |
|-----------------------------|--|
|                             |  |

   Mounting hardware and mounting template included with product.