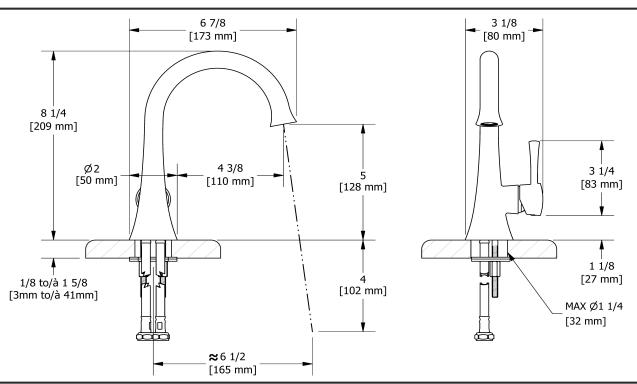

**ED01** 







# **Specifications**

# **Descriptions**

- 3/8" speedway compression
- Ceramic cartridge
- Push drain
- Cross handles unavailable

#### Available colors

- C: Chrome
- BN: Brushed Nickel (PVD)
- PN: Polished Nickel (PVD)

## Available flows

- 4.5 L/min, 1.2 gpm (US) 60psi \*
- 1.9 L/min, 0.5 gpm (US) 60psi ( **ED01-05** )
- 3.7 L/min, 1 gpm (US) 60psi ( **ED01-10** )

\*EPA certification applicable to the indicated model only\*

## Certifications

- CSA B125.1
- NSF/ANSI standard 61 and 372
- ASME A112.18.1
- CMR248 Approval
- ADA



Sizes, models and finishes may differ from thoses presented.

### Warranty

This Riobel Inc. product you have purchased carries a Limited Lifetime Warranty on the chrome, PVD finish, blacks and all working parts and is guaranteed from the initial purchase date against all manufacturing defects. All other finishes, including plastic components, are guaranteed for one year. All electric and/or electronic parts are covered by a 5-year limited warranty.

#### **Customer Service**

Ontario, West Canada: 888-287-5354 Quebec, Maritimes, United States: 866-473-8442