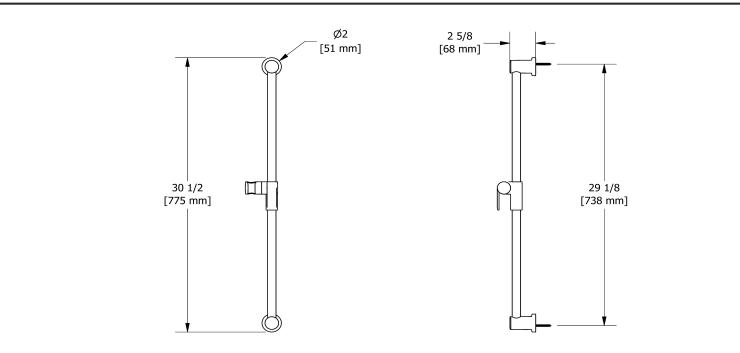

4855

# **Specifications**

## **Descriptions**

- Ø22 mm (7/8") slide bar
- Easy-Glide left cursor

## Available colors

• C : Chrome





#### Sizes, models and finishes may differ from thoses presented.

### Warranty

This **Riobel Inc.** product you have purchased carries a Limited Lifetime Warranty on the chrome, PVD finish, blacks and all working parts and is guaranteed from the initial purchase date against all <u>manufacturing defects</u>. All other finishes, including plastic components, are guaranteed for one year. All electric and/or electronic parts are covered by a 5-year limited warranty.

#### **Customer Service**

Ontario, West Canada : 888-287-5354 Quebec, Maritimes, United States : 866-473-8442