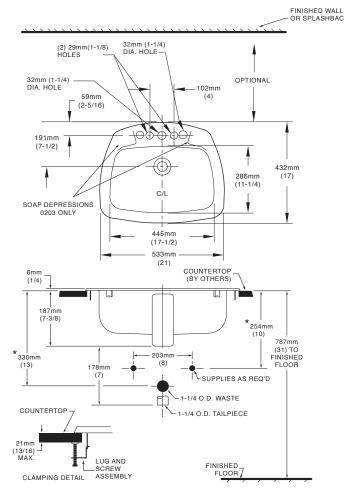

# **0204 000**Faucet holes on 203mm (8") centres

Vinyl rim supplied

Nominal Dimensions: 533mm x 432mm (21" x 17")

# **Bowl sizes:**

445mm (17-1/2") wide, 286mm (11-1/4") front to back, 146mm (5-7/8") deep

### NOTES:

\* DIMENSIONS SHOWN FOR LOCATION OF SUPPLIES AND "P" TRAP ARE SUGGESTED. FOR COUNTERTOP CUTOUT AND INSTALLATION INSTRUCTIONS USE TEMPLATE SUPPLIED WITH SINK.

FAUCETS NOT INCLUDED AND MUST BE ORDERED SEPARATELY.