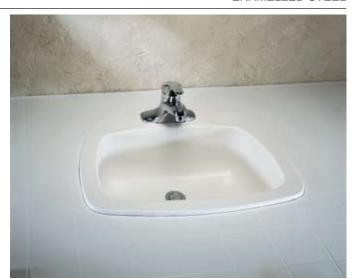

### **Product Features:**

- · Acid-resisting enamelled steel
- · Front overflow
- Self-rimming
- Supplied with vinyl rim
- Two soap depressions (4" only)
- Faucet deck
- Mounting clamps supplied (Faucet shown not included)
- □ 0203 000 (Illustrated)
  Faucet holes on 102mm (4") centres
  Self-rimming or vinyl rim supplied