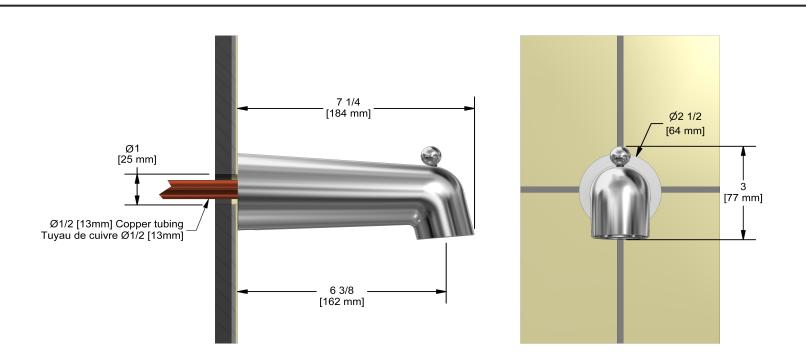

# **Descriptions**

- ½" copper slip fit inlet
- Diverter
- Flow diffuser
- Drilling hole diameter = 1 (25mm)