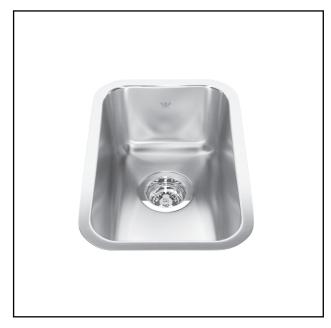

# **SINGLE BOWL 20 GAUGE UNDERMOUNT**

MODEL: QSU1812-7

Resilient finish offers lasting durability

Rear off-set drain maximizes the usable bottom surface of the bowl while also creating extra cabinet space beneath the sink

Undermount installation creates a seamless profile to bring sleek style to any kitchen