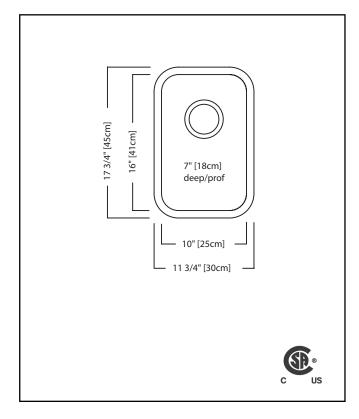

# **TECHNICAL FEATURES**

OVERALL SINK SIZE (OD) 17 3/4" FB x 11 3/4" LR BOWL SIZE (ID) 16" FB x 10" LR x 7" DP

MINIMUM CABINET SIZE 15"

MATERIAL 20 Gauge

CORNER RADIUS 50 mm

STAINLESS STEEL FINISH Satin Finish Bowl with Silk Finished Rim

DRAIN HOLE LOCATION Rear

INSTALLATION TYPE Undermount SOUND COATING Undercoating

WEIGHT 5.7 lbs

WARRANTY Limited Lifetime

COUNTRY OF ORIGIN Canada