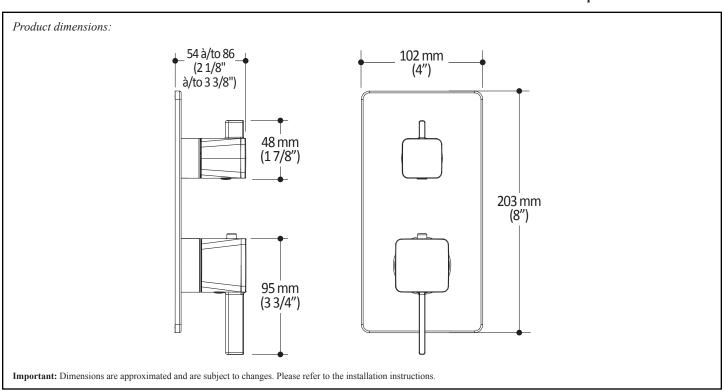

#### **Features**

- Solid brass construction
- Total adjustment of 30 mm (1 3/16")