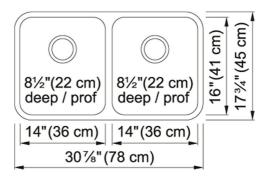

| TECHNICAL DATA       |                                |
|----------------------|--------------------------------|
| Width overall        | 17 3/4"                        |
| Length overall       | 30 7/8"                        |
| Width of large bowl  | 16"                            |
| Length of large bowl | 14"                            |
| Depth of large bowl  | 8 1/2"                         |
| Cut-Out Template     | Yes                            |
| Cabinet Size         | 33"                            |
| Number of Bowls      | 2                              |
| Faucet Hole          | 0                              |
| Type of Material     | 18 Gauge Stainless Steel       |
| Special feature      | Rear Drain Waste Hole Location |
| Waste Kit Included   | Yes                            |
| Length of small bowl | 14"                            |
| Width of small bowl  | 16"                            |
| Depth of small bowl  | 8 1/2"                         |