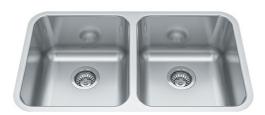

 $\mathsf{FAMILY}: \textbf{Sinks} \mid \mathsf{FINISH}: \textbf{Stainless Steel} \mid \mathsf{SERIES}: \textbf{Reginox} \mid \mathsf{MODEL}: \textbf{ND1831UA-9} \mid \mathsf{INSTALLATION} \mathsf{TYPE}: \textbf{Undermount}$ 