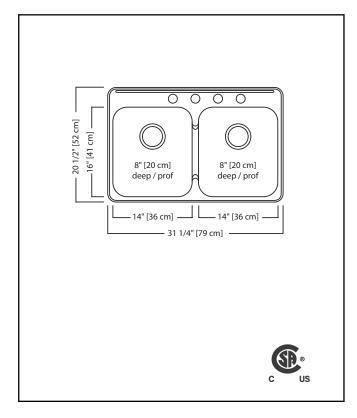

## **TECHNICAL FEATURES**

OVERALL SINK SIZE (OD) 20 1/2" FB x 31 1/4" LR EQUAL BOWL SIZE (ID) 16" FB x 14" LR x 8" DP

MINIMUM CABINET SIZE 33"

MATERIAL 20 Gauge **CORNER RADIUS** 50 mm

STAINLESS STEEL FINISH Satin Finish with