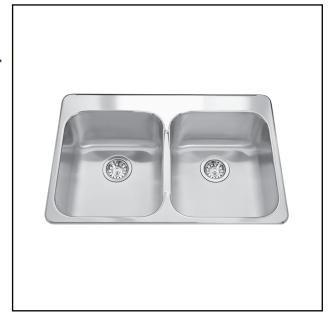

# **DOUBLE BOWL 20 GAUGE TOPMOUNT/DROP IN**

**MODEL: QDL2031-8-4 (4 FAUCET HOLES) MODEL: QDL2031-8-3 (3 FAUCET HOLES) MODEL: QDL2031-8-1 (1 FAUCET HOLES)** 

Rear off-set drain maximizes the usable bottom surface of the bowl while also creating extra cabinet space beneath the sink