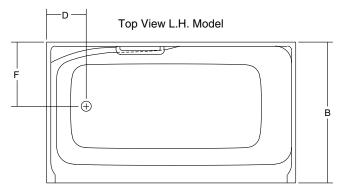

## VENCO

| MODEL                            | Α  | В     | С  | D    | E     | F  | Door OpeningCap Optional |    |
|----------------------------------|----|-------|----|------|-------|----|--------------------------|----|
| NV6034TW L/R                     | 60 | 333/4 | 78 | 73/4 | 203/4 | 16 | 54                       | No |
| Shodor 340/540/640/940 - 54 x 55 |    |       |    |      |       |    |                          |    |

## Specifications

The shower unit shall be a gel-coated, heavy-duty fiberglass reinforced unit to provide a sanitary, unbroken, smooth surface.

Reinforcing and contouring gives added strength. The units shall have one inch nailing flanges on front and top edges and warranted against factory defects for three years.

All product measurements are to the outside of nailing flange. Measurements plus (+) or minus (-)  $^{1}/_{4}$ ".

All Venco Products are Canadian Standards Association certified