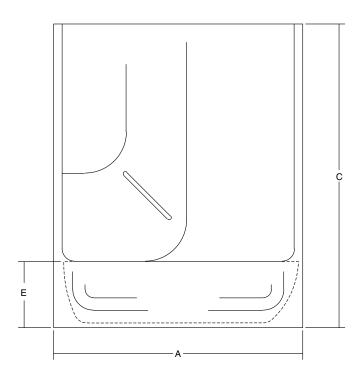

## VENCO

| MODEL                            | Α  | В     | С  | D    | E     | F  | Door OpeningCap Optional |    |
|----------------------------------|----|-------|----|------|-------|----|--------------------------|----|
| NV6034TW L/R                     | 60 | 333/4 | 78 | 73/4 | 203/4 | 16 | 54                       | No |
| Shodor 340/540/640/940 - 54 x 55 |    |       |    |      |       |    |                          |    |

## Specifications

The shower unit shall be a gel-coated, heavy-duty fiberglass reinforced unit to provide a sanitary, unbroken, smooth surface.

Reinforcing and contouring gives added strength. The units shall have one inch nailing flanges on front and top edges and warranted against factory defects for three years.

All product measurements are to the outside of nailing flange. Measurements plus (+) or minus (-)  $^{1}/_{4}$ ".

All Venco Products are Canadian Standards Association certified