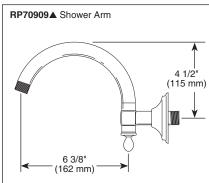

#### **STANDARD SPECIFICATIONS:**

- H<sub>2</sub>Okinetic Technology<sup>®</sup> single function showerhead.
- Finished sprayface matches shell finish.
- Showerhead has 1/2"-14 NPSM female connection.
- Optional solid brass showerarm (RP70909▲).
- Max. 2.00 gpm @ 80 psi, 7.6 L/min @ 550 kPa
- Wrench flats for tightening.
- Showerhead ball nut pivots and rotates.