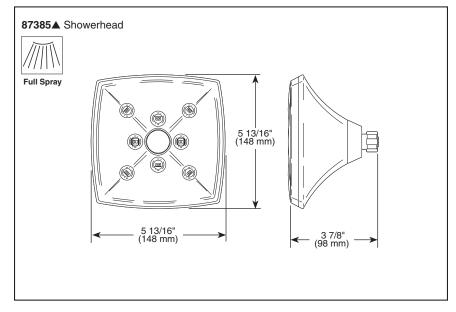

# RAINCAN SHOWERHEAD

- Charlotte<sup>®</sup> Bath Collection
- Showerhead Featuring H<sub>2</sub>Okinetic Technology®

#### **STANDARD SPECIFICATIONS:**

- H<sub>2</sub>Okinetic Technology<sup>®</sup> single function showerhead.
- Finished sprayface matches shell finish.
- Showerhead has 1/2"-14 NPSM female connection.
- Optional solid brass showerarm (RP70909▲).
- Max. 2.00 gpm @ 80 psi, 7.6 L/min @ 550 kPa
- Wrench flats for tightening.
- Showerhead ball nut pivots and rotates.