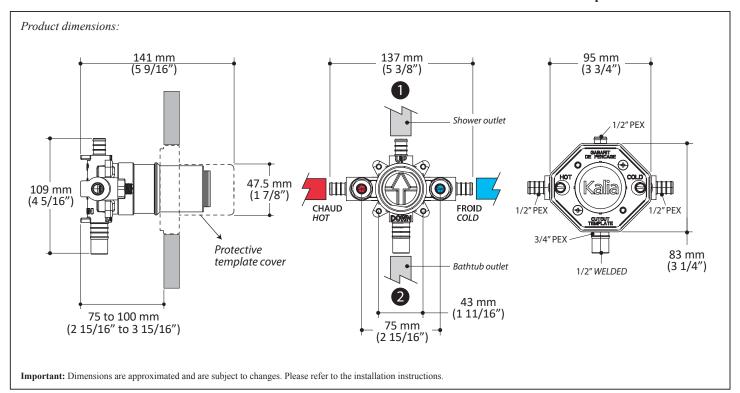

# 105822-PEX

½" pressure balance thermostatic valve with test cap - without cartridge - PEX

#### **Features**

- Adapted to residences for senoirs
- Safe valve with temperature limit at 43°
- · Solid brass construction
- Two male water inlets 1/2 PEX
- Male water outlet 1/2 PEX
- Male water outlets 3/4 PEX or 1/2 welded
- Total adjustment of 25 mm (1")
- Integrated service stops with check valve
- Support for better stability during installation included
- Equipped with a test-cap