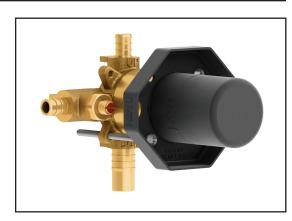

# 105822-PEX

½" pressure balance thermostatic valve with test cap - without cartridge - PEX

#### **Features**

- Adapted to residences for senoirs
- Safe valve with temperature limit at 43°
- · Solid brass construction
- Two male water inlets 1/2 PEX
- Male water outlet 1/2 PEX
- Male water outlets 3/4 PEX or 1/2 welded
- Total adjustment of 25 mm (1")
- Integrated service stops with check valve
- Support for better stability during installation included
- Equipped with a test-cap