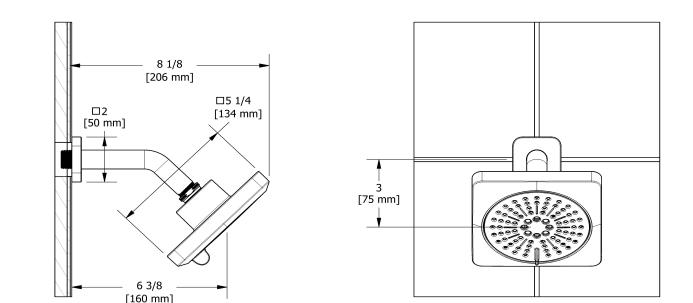

# Descriptions

- Scale-free
- Shower arm with Salome flange with set screw
- Swivel
- 2 jets: luxurious, invigorating
- Six positions

### Available flows

- 7.6 L/min, 2.0 gpm (US) 60psi
- 5.69 L/min, 1.5 gpm (US) 60psi ( 376-15 )

• 6.6L/min, 1.75 gpm (US) 60psi ( **376-WS** ) \* \*EPA certification applicable to the indicated model only\*