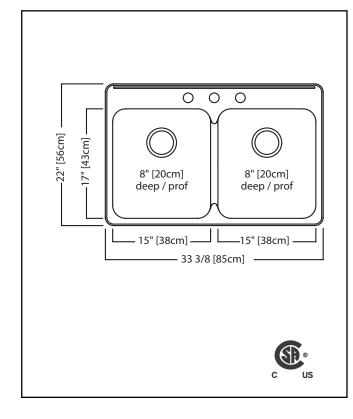

## **TECHNICAL FEATURES**

OVERALL SINK SIZE (OD) 22" FB x 33 3/8" LR EQUAL BOWL SIZES (ID) 16" FB x 15" LR x 8" DP

MINIMUM CABINET SIZE 36"

MATERIAL 20 Gauge CORNER RADIUS 50 mm

STAINLESS STEEL FINISH Satin Finish with

Mirror Finished Rim

DRAIN HOLE LOCATION Rear

INSTALLATION TYPE Topmount/Drop In SOUND COATING Undercoating WEIGHT 17.2 lbs

WARRANTY Limited Lifetime

COUNTRY OF ORIGIN Canada