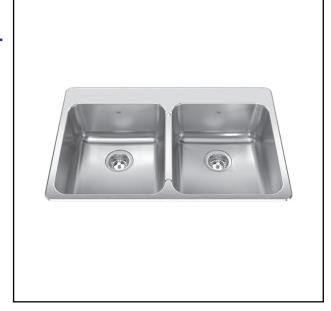

## **DOUBLE BOWL 20 GAUGE TOPMOUNT/DROP IN**

MODEL: QDLA2233-8-4 (4 FAUCET HOLES) MODEL: QDLA2233-8-3 (3 FAUCET HOLES) MODEL: QDLA2233-8-1 (1 FAUCET HOLE)

Rear off-set drain maximizes the usable bottom surface of the bowl while also creating extra cabinet space beneath the sink