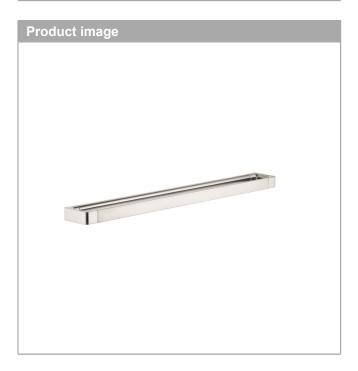

### **AXOR Universal Accessories**

Axor Universal Towel Bar/Rail, Medium

Finishes: brushed nickel Part no.: 42832820

# hansgrohe

**AXOR Universal Accessories** 

Axor Universal Towel Bar/Rail, Medium

Finishes: brushed nickel Part no.: 42832820

### **AXOR Universal Accessories**

Axor Universal Towel Bar/Rail, Medium

Finishes : brushed nickel Part no. : 42832820

| Year of production: >01/16 |                                          |          |       |    |
|----------------------------|------------------------------------------|----------|-------|----|
| Pos.                       | Description                              | Part no. | Price | PU |
| 1                          | mounting set                             | 92841000 | -     | 1  |
| 2                          | tile-matching-disk                       | 92406820 | -     | 1  |
| 3                          | cover                                    | 92434820 | -     | 1  |
| 4                          | excentric socket                         | 97604000 | -     | 1  |
| а                          | set of adapters                          | 42870000 | -     | 1  |
| b                          | set of covers                            | 42871820 | -     | 1  |
| С                          | mounting kit for two-sided glass montage | 42841000 | -     | 1  |