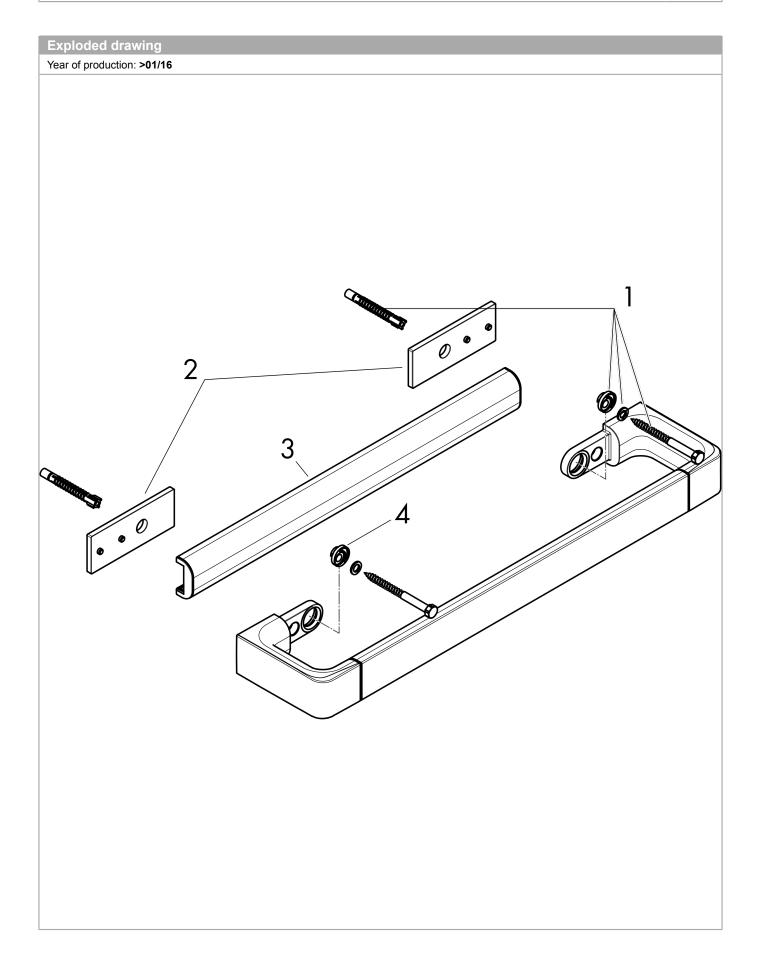

### **AXOR Universal Accessories**

Axor Universal Towel Bar/Rail, Medium

Finishes : brushed nickel Part no. : 42832820

| Year of production: >01/16 |                                          |          |       |    |
|----------------------------|------------------------------------------|----------|-------|----|
| Pos.                       | Description                              | Part no. | Price | PU |
| 1                          | mounting set                             | 92841000 | -     | 1  |
| 2                          | tile-matching-disk                       | 92406820 | -     | 1  |
| 3                          | cover                                    | 92434820 | -     | 1  |
| 4                          | excentric socket                         | 97604000 | -     | 1  |
| а                          | set of adapters                          | 42870000 | -     | 1  |
| b                          | set of covers                            | 42871820 | -     | 1  |
| С                          | mounting kit for two-sided glass montage | 42841000 | -     | 1  |