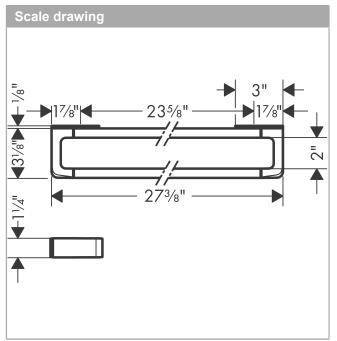

### **AXOR Universal Accessories**

Axor Universal Towel Bar/Rail, Medium

Finishes : brushed nickel Part no. : 42832820

| Year of production: >01/16 |                                          |          |       |    |
|----------------------------|------------------------------------------|----------|-------|----|
| Pos.                       | Description                              | Part no. | Price | PU |
| 1                          | mounting set                             | 92841000 | -     | 1  |
| 2                          | tile-matching-disk                       | 92406820 | -     | 1  |
| 3                          | cover                                    | 92434820 | -     | 1  |
| 4                          | excentric socket                         | 97604000 | -     | 1  |
| а                          | set of adapters                          | 42870000 | -     | 1  |
| b                          | set of covers                            | 42871820 | -     | 1  |
| С                          | mounting kit for two-sided glass montage | 42841000 | -     | 1  |