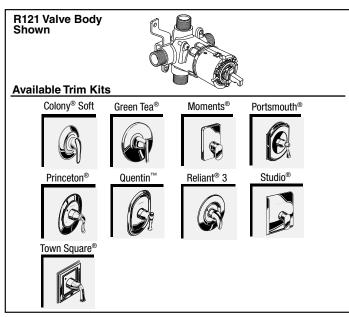

#### MODEL NUMBER:

- R121 Pressure Balance Rough Valve Body only Universal inlets/outlets. LESS trim.
- R121SS Pressure Balance Rough Valve Body only with Screwdriver stops Universal inlets/outlets. Screwdriver stops. LESS trim.
- R125 Pressure Balance Rough Valve Body only Female thread inlets/outlets. LESS trim.
- R125SS Pressure Balance Rough Valve Body only with Screwdriver stops Female thread inlets/outlets. Screwdriver stops. LESS trim.
- R127 Pressure Balance Rough Valve Body only PEX inlets/universal outlets for Crimp Ring PEX system (ASTM F1807). LESS trim.
- R127SS Pressure Balance Rough Valve Body only with Screwdriver stops PEX inlets/universal outlets for Crimp Ring PEX system (ASTM F1807). Screwdriver stops. LESS trim.
- □ R128 Pressure Balance Rough Valve Body only PEX inlets/universal outlets for Cold Expansion PEX system (ASTM F1960). LESS trim.
- R128SS Pressure Balance Rough Valve Body only PEX inlets/universal outlets for Cold Expansion PEX system (ASTM F1960). Screwdriver stops. LESS trim.
- R129 Pressure Balance Rough Valve Body only CPVC inlets/universal outlets. LESS trim.
- R129SS Pressure Balance Rough Valve Body only CPVC inlets/universal outlets. Screwdriver stops. LESS trim.

# Trim Kits for R121, R121SS, R125, R125SS, R127, R127SS, R128, R128SS, R129 and R129SS rough valve bodies. TRIM KITS ONLY. VALVE MUST BE ORDERED SEPARATELY.

| Trim Kit     | Model # / Description                                                                                                                                                                                                                                                                                                                                                                                                                          | Finishes                                           | Roughing-In Dimensions                                                                                                                                                                                                                                                                                                                                                                                                                                                                                                                                                                                                                                                                                                                                                                                                                                                                                                                                                                                                                                                                                                                                                                                                                                                                                                                                                                                                                                                                                                                                                                                                                                                                                                                                                                                                                                                                                                                                                                                                                                                                                                                                                                                                                                                                                                                                                                                                                                                                                                                                             |
|--------------|------------------------------------------------------------------------------------------------------------------------------------------------------------------------------------------------------------------------------------------------------------------------------------------------------------------------------------------------------------------------------------------------------------------------------------------------|----------------------------------------------------|--------------------------------------------------------------------------------------------------------------------------------------------------------------------------------------------------------------------------------------------------------------------------------------------------------------------------------------------------------------------------------------------------------------------------------------------------------------------------------------------------------------------------------------------------------------------------------------------------------------------------------------------------------------------------------------------------------------------------------------------------------------------------------------------------------------------------------------------------------------------------------------------------------------------------------------------------------------------------------------------------------------------------------------------------------------------------------------------------------------------------------------------------------------------------------------------------------------------------------------------------------------------------------------------------------------------------------------------------------------------------------------------------------------------------------------------------------------------------------------------------------------------------------------------------------------------------------------------------------------------------------------------------------------------------------------------------------------------------------------------------------------------------------------------------------------------------------------------------------------------------------------------------------------------------------------------------------------------------------------------------------------------------------------------------------------------------------------------------------------------------------------------------------------------------------------------------------------------------------------------------------------------------------------------------------------------------------------------------------------------------------------------------------------------------------------------------------------------------------------------------------------------------------------------------------------------|
| COLONY® SOFT | T675562 BATH/SHOWER Trim Kit<br>• Metal lever handle<br>• "Easy Clean" showerhead<br>• Shower arm and flange<br>• Metal slip-on diverter tub spout<br>T675561 SHOWER ONLY Trim Kit<br>• Metal lever handle<br>• "Easy Clean" showerhead<br>• Shower arm and flange<br>T675500 VALVE ONLY Trim Kit<br>• Metal Lever handle<br>2.5 gpm/9.5 L/min. maximum<br>flow rate                                                                           | .002 Polished Chrome                               | FINISHED WALL<br>4' REF.<br>(102 mm)<br>72' FOR HEAD<br>CLEARANCE<br>(1880 mm)<br>457 mm)<br>OPTIONAL<br>(41 mm TO 83 mm.)<br>(41 mm TO 83 mm.)<br>(42 mm)<br>(457 mm)<br>OPTIONAL<br>(457 mm)<br>OPTIONAL<br>(457 mm)<br>OPTIONAL<br>(172 mm)<br>(172 mm)<br>TOP OF TUB RIM<br>BOTTOM OF TUB                                                                                                                                                                                                                                                                                                                                                                                                                                                                                                                                                                                                                                                                                                                                                                                                                                                                                                                                                                                                                                                                                                                                                                                                                                                                                                                                                                                                                                                                                                                                                                                                                                                                                                    |
| COLONY® SOFT | T675568 BATH/SHOWER Trim Kit<br>• Metal lever handle<br>• Water Saving FloWise®<br>showerhead<br>• Turbine spray - 1.5gpm max. flow<br>• Angle adjustable<br>• Metal slip-on diverter tub spout<br>T675567 SHOWER ONLY Trim Kit<br>• Metal lever handle<br>• Water Saving FloWise<br>showerhead<br>• Turbine spray - 1.5gpm max. flow<br>• Angle adjustable<br>• Showerhead, arm and flange<br>1.5 gpm/5.7 L/min. maximum<br>flow rate         | .002 Polished Chrome                               | FINISHED WALL<br>4" FIEF.<br>(102 mm)<br>(41 mm TO 83 mm)<br>(12 mm)<br>74" FOR HEAD<br>(12 mm)<br>(13 mm)<br>OPTIONAL<br>(13 mm)<br>0PTIONAL<br>(13 mm)<br>0PTIONAL<br>(13 mm)<br>(12 mm)<br>(12 mm)<br>0PTIONAL<br>(13 mm)<br>(13 mm) |
| GREEN TEA®   | T010502 BATH/SHOWER Trim Kit<br>• Metal wall escutcheon<br>• 6 3/4" Rain showerhead<br>• 12" Brass shower arm<br>• Metal slip-on diverter tub spout<br>• Metal lever handle<br>T010501 SHOWER ONLY Trim Kit<br>• Metal wall escutcheon<br>• 6 3/4" Rain showerhead<br>• 12" Brass shower arm<br>• Metal lever handle<br>T010500 VALVE ONLY Trim Kit<br>• Metal wall escutcheon<br>• Metal lever handle<br>2.5 gpm/9.5 L/min. maximum flow rate | .002 Polished Chrome<br>.075 Stainless Steel (PVD) | FINISHED WALL                                                                                                                                                                                                                                                                                                                                                                                                                                                                                                                                                                                                                                                                                                                                                                                                                                                                                                                                                                                                                                                                                                                                                                                                                                                                                                                                                                                                                                                                                                                                                                                                                                                                                                                                                                                                                                                                                                                                                                                                                                                                                                                                                                                                                                                                                                                                                                                                                                                                                                                                                      |