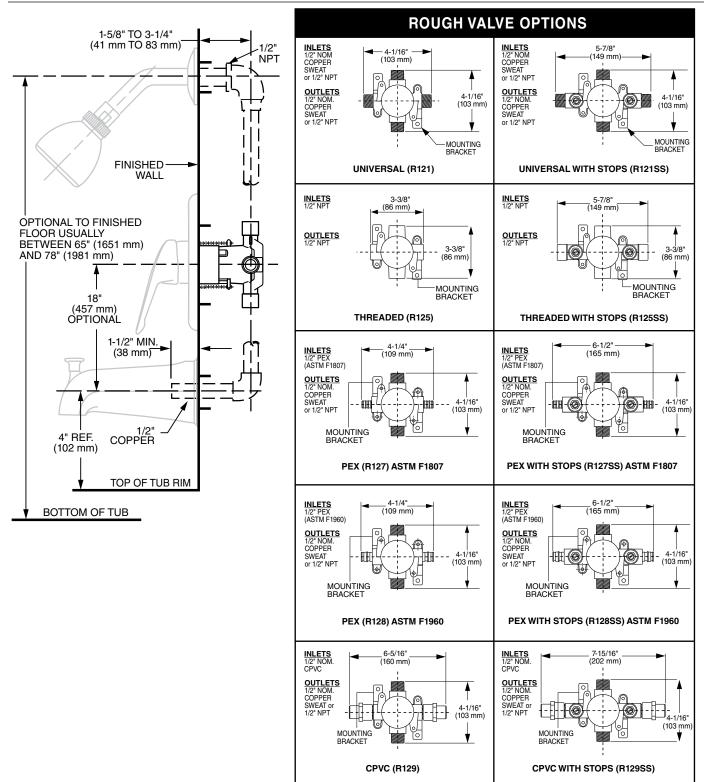

Wide Rough-in Range: From 1-5/8" to 3-1/4".

#### MODEL NUMBER:

- R121 Pressure Balance Rough Valve Body only Universal inlets/outlets. LESS trim.
- R121SS Pressure Balance Rough Valve Body only with Screwdriver stops Universal inlets/outlets. Screwdriver stops. LESS trim.
- R125 Pressure Balance Rough Valve Body only Female thread inlets/outlets. LESS trim.
- R125SS Pressure Balance Rough Valve Body only with Screwdriver stops Female thread inlets/outlets. Screwdriver stops. LESS trim.
- R127 Pressure Balance Rough Valve Body only PEX inlets/universal outlets for Crimp Ring PEX system (ASTM F1807). LESS trim.
- R127SS Pressure Balance Rough Valve Body only with Screwdriver stops PEX inlets/universal outlets for Crimp Ring PEX system (ASTM F1807). Screwdriver stops. LESS trim.
- □ R128 Pressure Balance Rough Valve Body only PEX inlets/universal outlets for Cold Expansion PEX system (ASTM F1960). LESS trim.
- R128SS Pressure Balance Rough Valve Body only PEX inlets/universal outlets for Cold Expansion PEX system (ASTM F1960). Screwdriver stops. LESS trim.
- R129 Pressure Balance Rough Valve Body only CPVC inlets/universal outlets. LESS trim.
- R129SS Pressure Balance Rough Valve Body only CPVC inlets/universal outlets. Screwdriver stops. LESS trim.

See reverse side for dimensional valve drawings.