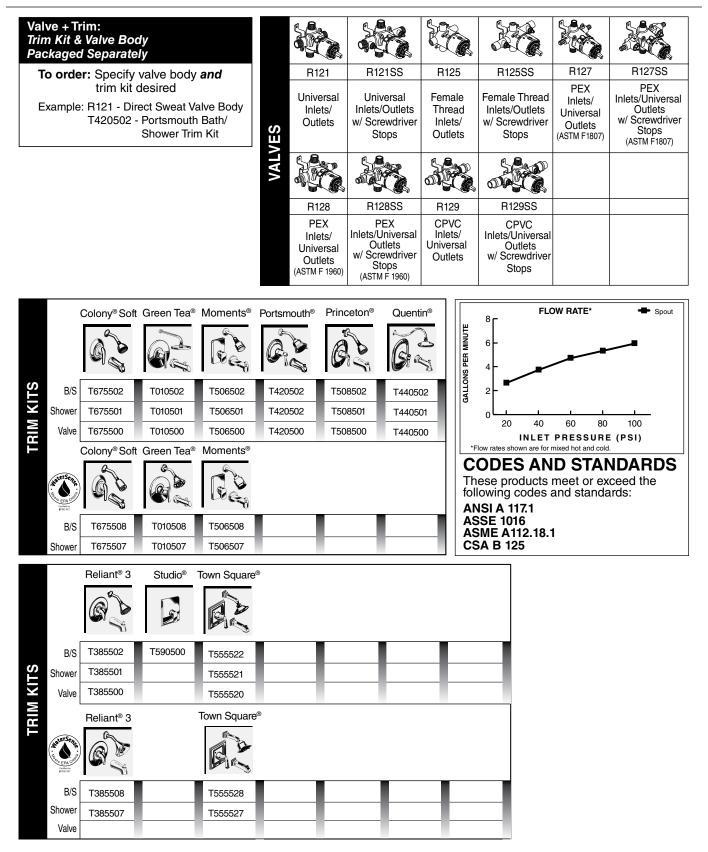

#### SUGGESTED SPECIFICATION:

Bath/shower fitting shall feature a cast brass valve body. Shall feature ceramic disc valve cartridge which allows user to control both water temperature and volume. Fitting shall be equipped with pressure balancing cartridge engineered to eliminate cross flow and avoid failure due to mineral deposits. Shall also feature a hot limit safety stop. Fitting shall be: Rough Valve Body - American Standard Model # R12\_\_\_\_\_, Trim Kit - American Standard Model # \_\_\_\_\_.

#### MODEL NUMBER:

- R121 Pressure Balance Rough Valve Body only Universal inlets/outlets. LESS trim.
- R121SS Pressure Balance Rough Valve Body only with Screwdriver stops Universal inlets/outlets. Screwdriver stops. LESS trim.
- R125 Pressure Balance Rough Valve Body only Female thread inlets/outlets. LESS trim.
- R125SS Pressure Balance Rough Valve Body only with Screwdriver stops Female thread inlets/outlets. Screwdriver stops. LESS trim.
- R127 Pressure Balance Rough Valve Body only PEX inlets/universal outlets for Crimp Ring PEX system (ASTM F1807). LESS trim.
- R127SS Pressure Balance Rough Valve Body only with Screwdriver stops PEX inlets/universal outlets for Crimp Ring PEX system (ASTM F1807). Screwdriver stops. LESS trim.
- □ R128 Pressure Balance Rough Valve Body only PEX inlets/universal outlets for Cold Expansion PEX system (ASTM F1960). LESS trim.
- R128SS Pressure Balance Rough Valve Body only PEX inlets/universal outlets for Cold Expansion PEX system (ASTM F1960). Screwdriver stops. LESS trim.
- R129 Pressure Balance Rough Valve Body only CPVC inlets/universal outlets. LESS trim.
- R129SS Pressure Balance Rough Valve Body only CPVC inlets/universal outlets. Screwdriver stops. LESS trim.

# Trim Kits for R121, R121SS, R125, R125SS, R127, R127SS, R128, R128SS, R129 and R129SS rough valve bodies. TRIM KITS ONLY. VALVE MUST BE ORDERED SEPARATELY.

| Trim Kit     | Model # / Description                                                                                                                                                                                                                                                                                                                                                                                                                          | Finishes                                           | Roughing-In Dimensions                                                                                                                                                                                                                                                                                                                                                                                                                                                                                                                                                                                                                                                                                                                                                                                                                                                                                                                                                                                                                                                                                                                                                                                                                                                                                                                                                                                                                                                                                                                                                                                                                                                                                                                                                                                                                                                                                                                                                                                                                                                                                                                                                                                                                                                                                                                                                                                                                                                                                                                                             |
|--------------|------------------------------------------------------------------------------------------------------------------------------------------------------------------------------------------------------------------------------------------------------------------------------------------------------------------------------------------------------------------------------------------------------------------------------------------------|----------------------------------------------------|--------------------------------------------------------------------------------------------------------------------------------------------------------------------------------------------------------------------------------------------------------------------------------------------------------------------------------------------------------------------------------------------------------------------------------------------------------------------------------------------------------------------------------------------------------------------------------------------------------------------------------------------------------------------------------------------------------------------------------------------------------------------------------------------------------------------------------------------------------------------------------------------------------------------------------------------------------------------------------------------------------------------------------------------------------------------------------------------------------------------------------------------------------------------------------------------------------------------------------------------------------------------------------------------------------------------------------------------------------------------------------------------------------------------------------------------------------------------------------------------------------------------------------------------------------------------------------------------------------------------------------------------------------------------------------------------------------------------------------------------------------------------------------------------------------------------------------------------------------------------------------------------------------------------------------------------------------------------------------------------------------------------------------------------------------------------------------------------------------------------------------------------------------------------------------------------------------------------------------------------------------------------------------------------------------------------------------------------------------------------------------------------------------------------------------------------------------------------------------------------------------------------------------------------------------------------|
| COLONY® SOFT | T675562 BATH/SHOWER Trim Kit<br>• Metal lever handle<br>• "Easy Clean" showerhead<br>• Shower arm and flange<br>• Metal slip-on diverter tub spout<br>T675561 SHOWER ONLY Trim Kit<br>• Metal lever handle<br>• "Easy Clean" showerhead<br>• Shower arm and flange<br>T675500 VALVE ONLY Trim Kit<br>• Metal Lever handle<br>2.5 gpm/9.5 L/min. maximum<br>flow rate                                                                           | .002 Polished Chrome                               | FINISHED WALL<br>4' REF.<br>(102 mm)<br>72' FOR HEAD<br>CLEARANCE<br>(1880 mm)<br>457 mm)<br>OPTIONAL<br>(41 mm TO 83 mm.)<br>(41 mm TO 83 mm.)<br>(42 mm)<br>(457 mm)<br>OPTIONAL<br>(457 mm)<br>OPTIONAL<br>(457 mm)<br>OPTIONAL<br>(172 mm)<br>(172 mm)<br>TOP OF TUB RIM<br>BOTTOM OF TUB                                                                                                                                                                                                                                                                                                                                                                                                                                                                                                                                                                                                                                                                                                                                                                                                                                                                                                                                                                                                                                                                                                                                                                                                                                                                                                                                                                                                                                                                                                                                                                                                                                                                                                    |
| COLONY® SOFT | T675568 BATH/SHOWER Trim Kit<br>• Metal lever handle<br>• Water Saving FloWise®<br>showerhead<br>• Turbine spray - 1.5gpm max. flow<br>• Angle adjustable<br>• Metal slip-on diverter tub spout<br>T675567 SHOWER ONLY Trim Kit<br>• Metal lever handle<br>• Water Saving FloWise<br>showerhead<br>• Turbine spray - 1.5gpm max. flow<br>• Angle adjustable<br>• Showerhead, arm and flange<br>1.5 gpm/5.7 L/min. maximum<br>flow rate         | .002 Polished Chrome                               | FINISHED WALL<br>4" FIEF.<br>(102 mm)<br>(41 mm TO 83 mm)<br>(12 mm)<br>74" FOR HEAD<br>(12 mm)<br>(13 mm)<br>OPTIONAL<br>(13 mm)<br>0PTIONAL<br>(13 mm)<br>0PTIONAL<br>(13 mm)<br>(12 mm)<br>(12 mm)<br>0PTIONAL<br>(13 mm)<br>(13 mm) |
| GREEN TEA®   | T010502 BATH/SHOWER Trim Kit<br>• Metal wall escutcheon<br>• 6 3/4" Rain showerhead<br>• 12" Brass shower arm<br>• Metal slip-on diverter tub spout<br>• Metal lever handle<br>T010501 SHOWER ONLY Trim Kit<br>• Metal wall escutcheon<br>• 6 3/4" Rain showerhead<br>• 12" Brass shower arm<br>• Metal lever handle<br>T010500 VALVE ONLY Trim Kit<br>• Metal wall escutcheon<br>• Metal lever handle<br>2.5 gpm/9.5 L/min. maximum flow rate | .002 Polished Chrome<br>.075 Stainless Steel (PVD) | FINISHED WALL                                                                                                                                                                                                                                                                                                                                                                                                                                                                                                                                                                                                                                                                                                                                                                                                                                                                                                                                                                                                                                                                                                                                                                                                                                                                                                                                                                                                                                                                                                                                                                                                                                                                                                                                                                                                                                                                                                                                                                                                                                                                                                                                                                                                                                                                                                                                                                                                                                                                                                                                                      |