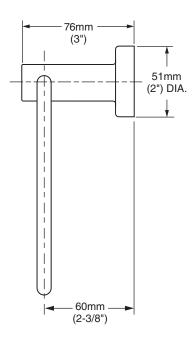

### **MODEL NUMBER:**

**3336190 - Towel Ring** 

### **Available Finishes**

| [.0 | 002 | Polished Chrome    |
|-----|-----|--------------------|
| .2  | 295 | Satin Nickel (PVD) |





## **PRODUCT FEATURES:**

# **Materials of Construction:**

- Metal construction for durability and long life.
  Bushing on towel ring to prevent scratching and squeaking.

Concealed Mounting: No exposed set screws.

Easy to Install

**Durability of Finishes:** Chrome and PVD finishes will never tarnish.

## SUGGESTED SPECIFICATION:

Towel Ring shall feature metal construction with tarnish - free PVD finish. Shall feature concealed mounting with no exposed set screws. Towel Ring shall have bushing to prevent scratching and squeaking. Towel Ring shall be American Standard Model # 8336190.