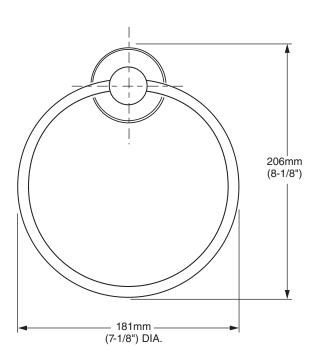

### **MODEL NUMBER:**

**3336190 - Towel Ring** 

### **Available Finishes**

| [.0 | 002 | Polished Chrome    |
|-----|-----|--------------------|
| .2  | 295 | Satin Nickel (PVD) |





## **PRODUCT FEATURES:**

# **Materials of Construction:**

- Metal construction for durability and long life.
  Bushing on towel ring to prevent scratching and squeaking.

Concealed Mounting: No exposed set screws.

Easy to Install

**Durability of Finishes:** Chrome and PVD finishes will never tarnish.

## SUGGESTED SPECIFICATION:

Towel Ring shall feature metal construction with tarnish - free PVD finish. Shall feature concealed mounting with no exposed set screws. Towel Ring shall have bushing to prevent scratching and squeaking. Towel Ring shall be American Standard Model # 8336190.