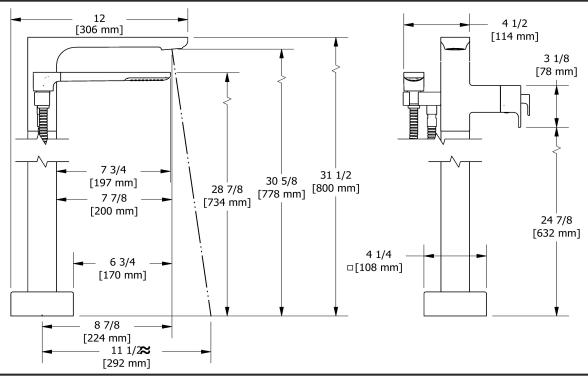

2-way Type T (thermostatic) coaxial floor-mount tub filler with hand shower trim

## **Descriptions**

- Thermostatic coaxial cartridge with check valves
- 1-jet hand shower/scale-free
- 2 check valves
- Trim only