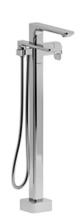

2-way Type T (thermostatic) coaxial floor-mount tub filler with hand shower trim

## **Descriptions**

- Thermostatic coaxial cartridge with check valves
- 1-jet hand shower/scale-free
- 2 check valves
- Trim only