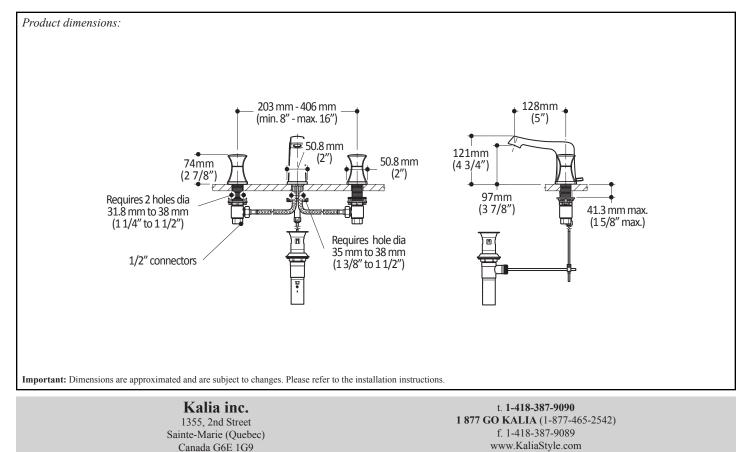

#### Certifications

The specified model meets or exceeds the following standards:

- ASME A112.18.1 / CSA B125.1 ANSI / NSF 61-9

- Dimensions: 730mm x 346mm x 117mm (28 3/4" x 13 5/8" x 4 5/8")
- Volume: 1.05 cu ft (0.030 cu m)
- Total weight: 10.8 lb (4.92 kg)