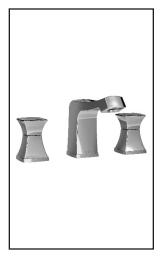

### Widespread Lavatory Faucet With Pop-Up Waste

#### Features

- Solid brass construction
- Aerated hidden stream
- Square<sup>TM</sup> handles
- Pop-up waste included
- Ceramic disc valve cartridge
- PVD finish (Physical Vapour Deposit): A high technology process that protects the surface finish for increased durability
- Lead Free: Low lead product X (less than 0.25%) LeadFree

#### **Colors (Finishes)**

- Chrome : BF1065-110
- Brushed nickel PVD : BF1065-120