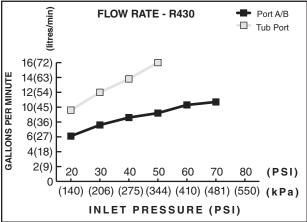

### GENERAL DESCRIPTION:

In-Wall Diverters: Rotational control alternates water flow between two (R420) or three (R430) different shower outlets (i.e. showerhead, handspray, body side spray or tub spout). Forged brass valve body. Mixed water inlet and two (R420) or three (R430) outlets are marked on back of valve body. 1/2" NPT connections on mixed water inlet and two (R420) or three (R430) outlets. Stamped brass escutcheon. Tub port with increased water flow (see chart).