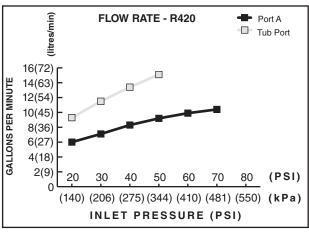

### GENERAL DESCRIPTION:

In-Wall Diverters: Rotational control alternates water flow between two (R420) or three (R430) different shower outlets (i.e. showerhead, handspray, body side spray or tub spout). Forged brass valve body. Mixed water inlet and two (R420) or three (R430) outlets are marked on back of valve body. 1/2" NPT connections on mixed water inlet and two (R420) or three (R430) outlets. Stamped brass escutcheon. Tub port with increased water flow (see chart).