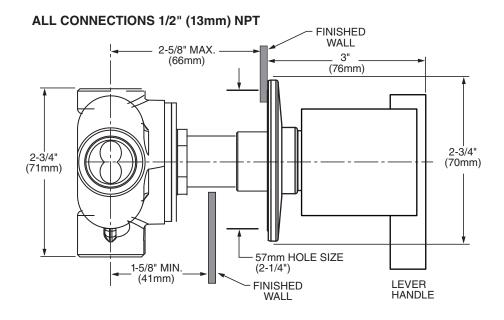

#### **ROUGH VALVE BODIES:**

- ☐ R420 Two-Way In-Wall Diverter Valve Rough 1/2" NPT inlets/outlets. Less Handle.
- ☐ R430 Three-Way In-Wall Diverter Valve Rough 1/2" NPT inlets/outlets. Less Handle.

NOTE: Cannot be used as a shut-off valve.

### GENERAL DESCRIPTION:

In-Wall Diverters: Rotational control alternates water flow between two (R420) or three (R430) different shower outlets (i.e. showerhead, handspray, body side spray or tub spout). Forged brass valve body. Mixed water inlet and two (R420) or three (R430) outlets are marked on back of valve body. 1/2" NPT connections on mixed water inlet and two (R420) or three (R430) outlets. Stamped brass escutcheon. Tub port with increased water flow (see chart).