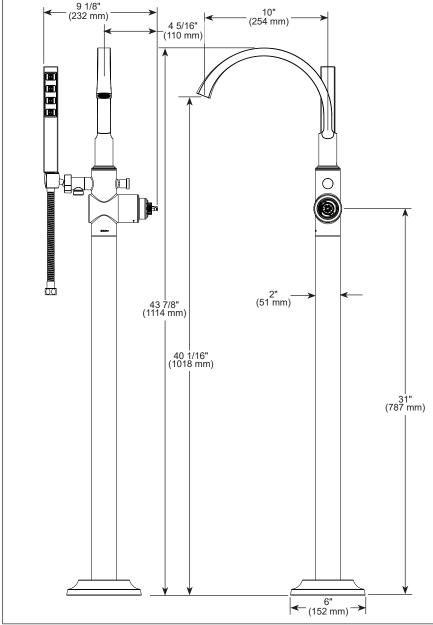

# FLOOR MOUNT TUB **FILLER**

■ Tetra<sup>™</sup> Bath Collection

#### **STANDARD SPECIFICATIONS:**

- Hand shower max flow rate 1.75 gpm @ 80 psi, 6.6 L/min @ 550 kPa
- Spout flow up to 10 gpm @ 60 psi, 37.8 L/min @ 410 kPa
- Hot and cold indicators
- Fixed spout
- 60"-82" stretchable hose with metal fittings
- · Auto resetting diverter
- Dual integral check valves
- Optional pressure balanced cartridge (RP46074) available
- · Pivoting hand shower holder
- Must order R4700-FL or R4700-FLWS