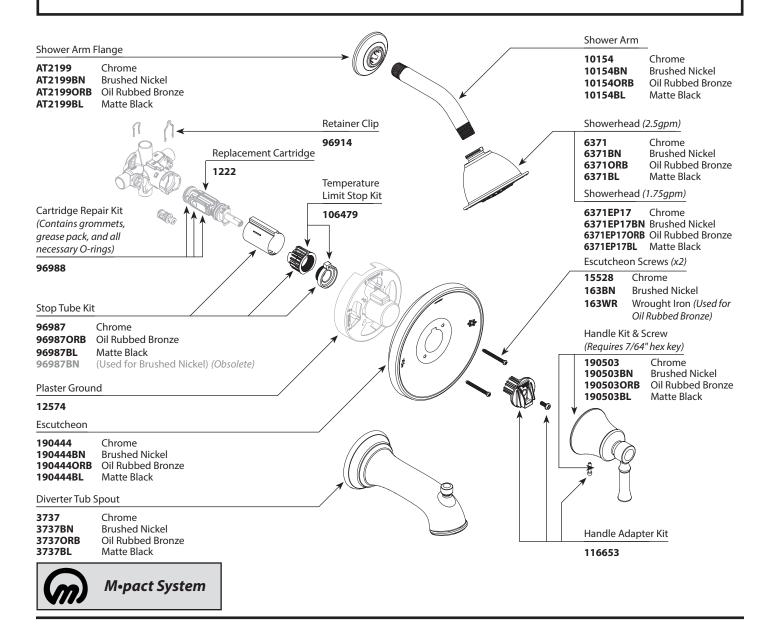

# **Illustrated Parts**

### **Valve Trim**

### MODEL FINISH T2181 Chrome

T2181BN Brushed Nickel
T2181ORB Oil Rubbed Bronze
T2181BL Matte Black

## DARTMOOR™ POSI-TEMP® Single-Handle Tub/Shower Valve Shower Only\*

# MODELFINISHT2182ChromeT2182BNBrushed NickelT2182ORBOil Rubbed BronzeT2182BLMatte BlackT2182EPChromeT2182EPBNBrushed Nickel

T2182EPORB Oil Rubbed Bronze
T2182EPBL Matte Black
T62182 Chrome (Bulk)

Tub/Shower\*
FINISH

T2183 Chrome
T2183BN Brushed Nickel
T2183ORB Oil Rubbed Bronze
T2183BL Matte Black

**MODEL** 

T2183EP Chrome
T2183EPBN Brushed Nickel
T2183EPORB Oil Rubbed Bronze

T2183EPBL Matte Black T62183 Chrome (Bulk)

All models include 2.5 gpm showerhead except those with EP suffix (1.75 gpm showerhead)