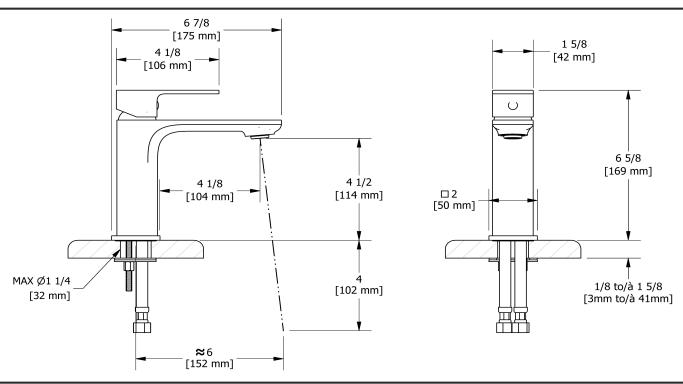

# **Specifications**

# **Descriptions**

- Ceramic cartridge
- Push drain
- 3/8" speedway compression

## Available colors

- C : Chrome
- BN: Brushed Nickel (PVD)
- BK : Black

#### Available flows

- 5.7 L/min, 1.5 gpm (US) 60psi \*
- 1.9 L/min, 0.5 gpm (US) 60psi ( **EQS01-05** )
- 3.7 L/min, 1 gpm (US) 60psi ( **EQS01-10** )
- 3.7 L/min, 1 gpm (US) 60psi ( **EQS01-10** ) \*
- \*EPA certification applicable to the indicated model only\*

## **Certifications**

- CSA B125.1
- NSF/ANSI standard 61 and 372
- ASME A112.18.1
- CMR248 Approval
- ADA



Sizes, models and finishes may differ from thoses presented.

#### Warranty

This **Riobel Inc.** product you have purchased carries a Limited Lifetime Warranty on the chrome, PVD finish, blacks and all working parts and is guaranteed from the initial purchase date against all manufacturing defects. All other finishes, including plastic components, are guaranteed for one year. All electric and/or electronic parts are covered by a 5-year limited warranty.

#### **Customer Service**

Ontario, West Canada: 888-287-5354 Quebec, Maritimes, United States: 866-473-8442