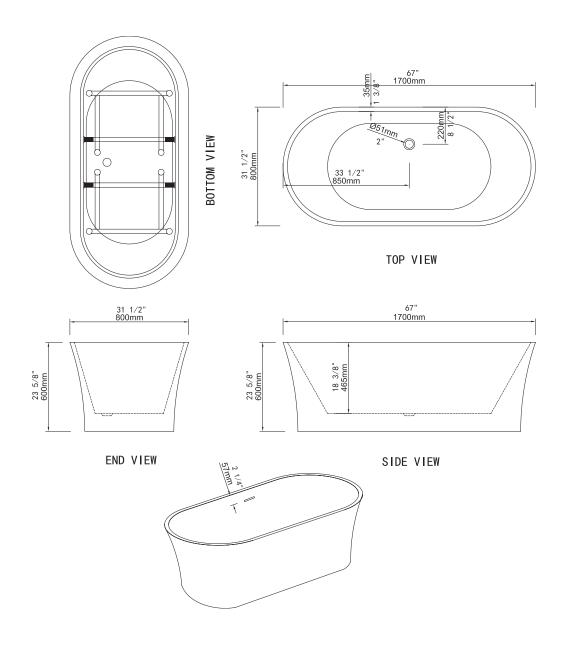

Stainless steel skeletal frame embedded into the tub.

8 large self levelling adjustable feet.

Center drain with built in chrome plated pop up drain and overflow.

Above floor rough in.

- Dimensions 1700mm x 800mm x 600mm (67" x 31.5" x 23-5/8")
- **Bathing Well Dimensions** 1130mm x 580mm (44-1/2" x 22-7/8")
- Water Capacity 356 Litres (78 US Gals)
- Net Weight 49 kg (108 lbs)
- Gross Weight 56 kg (124 lbs)
- **Drain Opening** 50 mm (2")
- Drain to Floor Clearance 104 mm (4")

**NOTICE:** Product is subject to change without notice at the manufacturers discretion. Product drawings are not to scale. Dimensions may vary +/- 6mm (1/4") . Weight can vary +/-5 lbs (2.2 kg).

For Installation procedures please refer to the installation manual included with the tub or online at www.lookbath.com

## Drawings and Measurements