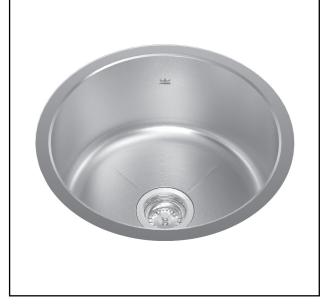

## **SINGLE BOWL 18 GAUGE UNDERMOUNT**

#### **MODEL: KSR1UA-9**

Deep bowl minimizes splashing

Sound dampening pads and undercoating reduce clanking and splashing noises, so you can enjoy a quiet sink

Undermount installation creates a seamless profile and brings sleek style to any kitchen