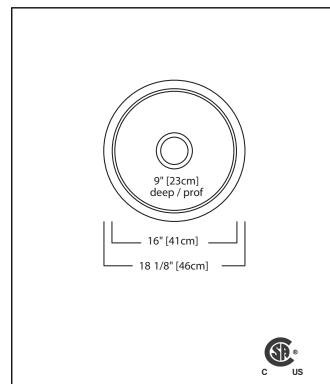

# **TECHNICAL FEATURES**

**OVERALL SINK SIZE (OD)** BOWL SIZE (ID) MINIMUM CABINET SIZE MATERIAL **CORNER RADIUS** STAINLESS STEEL FINISH

DRAIN HOLE LOCATION INSTALLATION TYPE SOUND COATING

WEIGHT WARRANTY COUNTRY OF ORIGIN

# **OPTIONAL ACCESSORIES**

STRAINER BASKET

18 1/8" diameter 16" diameter x 9" DP 18" 18 Gauge N/A Silk Finished Bowl with Silk Finished Rim center Undermount Sound pads & Undercoating 13.0 lbs Limited Lifetime Canada