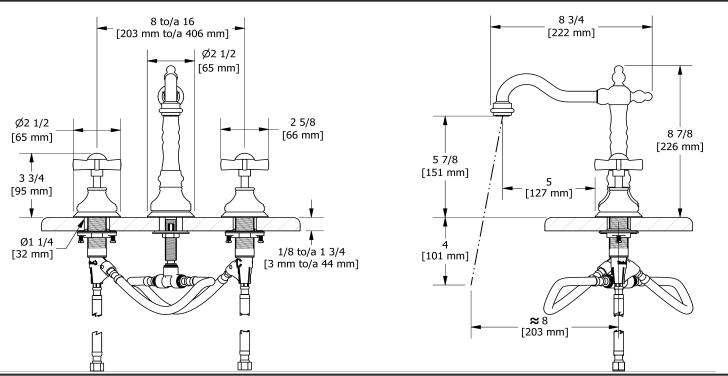

8" lavatory faucet **RT08X** 







# **Specifications**

# **Descriptions**

- Ceramic cartridge
- Push drain
- 3/8" speedway compression

## Available colors

- C : Chrome
- BN: Brushed Nickel (PVD)
- PN: Polished Nickel (PVD)

#### Available flows

- 5.7 L/min, 1.5 gpm (US) 60psi \*
- 1.9 L/min, 0.5 gpm (US) 60psi ( **RT08X-05** )
- 3.7 L/min, 1 gpm (US) 60psi ( **RT08X-10** )

\*EPA certification applicable to the indicated model only\*

### **Certifications**

- CSA B125.1
- NSF/ANSI standard 61 and 372
- ASME A112.18.1
- CMR248 Approval
- ADA



Sizes, models and finishes may differ from thoses presented.

#### Warranty

This **Riobel Inc.** product you have purchased carries a Limited Lifetime Warranty on the chrome, PVD finish, blacks and all working parts and is guaranteed from the initial purchase date against all manufacturing defects. All other finishes, including plastic components, are guaranteed for one year. All electric and/or electronic parts are covered by a 5-year limited warranty.

#### **Customer Service**

Ontario, West Canada: 888-287-5354 Quebec, Maritimes, United States: 866-473-8442