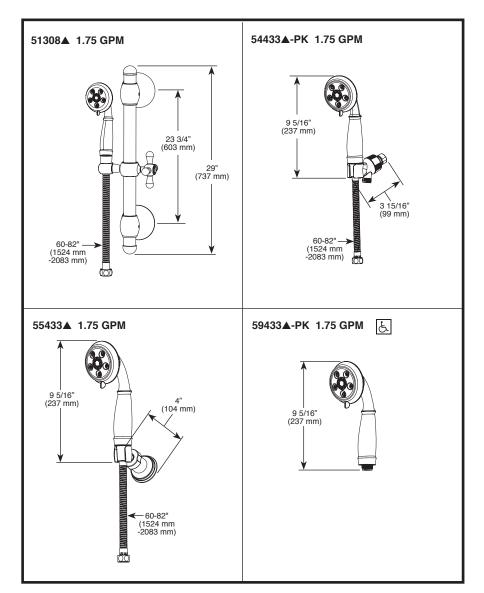

# HAND SHOWER

- H<sub>2</sub>Okinetic<sup>®</sup> Hand Shower
  29" Wall Bar, Wall Mount, or Shower Arm Mount
- Certified Dual Check Valves

### **STANDARD SPECIFICATIONS:**

- Maximum 1.75 qpm @ 80 psi, 6.6 L/min @ 550 kPa • Hand held shower with three settings - pause is a non-positive shut-off
- Adjustable shower arm mount for hands-free showering (54433-PK only)
- Wall bar with adjustable height hand shower mount (51308 only)
- Adjustable wall mount for hands-free showering
- (55433 only) 60"-82" (1524 mm 2083 mm) metal stretchable hose (51308, 54433-PK, 55433)
- ADA compliant hand shower when installed per accessibility quidelines of the act