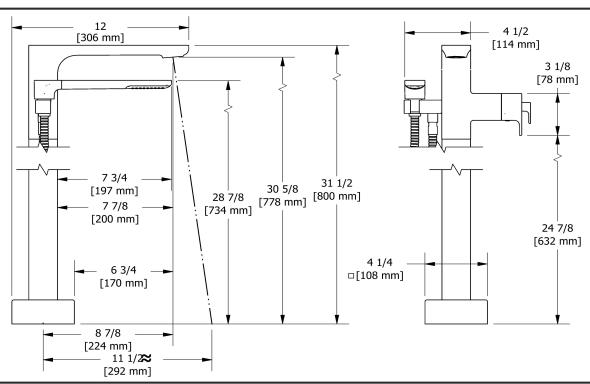

2-way Type T (thermostatic) coaxial floor-mount tub filler with hand shower trim

**TEO39** 

## **Descriptions**

- Thermostatic coaxial cartridge with check valves
- 1-jet hand shower/scale-free
- 2 check valves
- Trim only