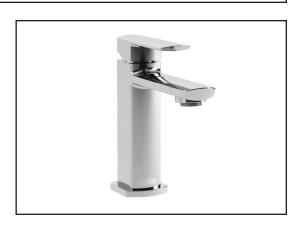

# **BF1290** Single Hole Lavatory Faucet With Push Drain

### **Features**

- Solid brass construction
- Aerated, hidden and adjustable stream (12°)
- Single hole installation
- Push drain and overflow
- Ceramic disc cartridge
- Lead Free: low lead product (less than 0.25%)

# **Colors (Finishes)**

Chrome: BF1290-110

Black and chrome: BF1290-150 Pure Nickel: BF1290-125