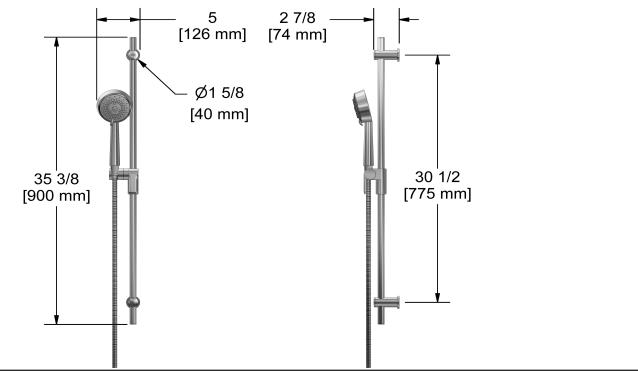

# Hand shower rail **1010**

## Descriptions

- Ø19 mm (¾") slide bar
- 10, 4-jet hand shower with pause
- Scale-free
- 150 cm (59") double interlock flexible hose, swivel and 2 check valves
- Easy-Glide left cursor
- Available colors
- C : Chrome
- BN : Brushed Nickel (PVD)
- PN : Polished Nickel (PVD)