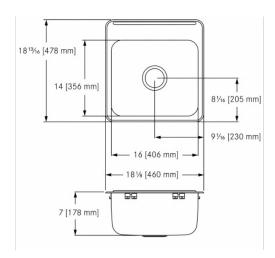

Center waste location. Includes 3 1/2" (89 mm) crumb cup strainer with 1 1/2" (DN38) brass tailpiece.

3 faucet holes, 1 1/2" diameter, 4" centers, 8" centerset

| TECHNICAL DATA           |                                |
|--------------------------|--------------------------------|
| type of basin            | Single Compartment             |
| bowl depth               | 7"                             |
| Bowl finish              | SATIN-FINISHED                 |
| Bowl front to back       | 14"                            |
| Bowl left to right       | 16"                            |
| gross weight             | 3.67 kg                        |
| material                 | STAINLESS-STEEL                |
| material code            | 1.4301 Chrome Nickel steel V2A |
| material thickness grade | 20 gauge (.90 mm)              |
| Overall front to back    | 18 13/16"                      |
| Overall left to right    | 18 1/8"                        |
| overflow                 | no                             |
| number of faucet holes   | 3                              |
| faucet hole diameter     | 1 1/2"                         |
| Faucet ledge             | yes                            |
| type of waste kit        | 3 1/2" crumb cup strainer      |
| undercoated              | yes                            |
| waste hole position      | centre                         |
| net weight               | 2.54 kg                        |