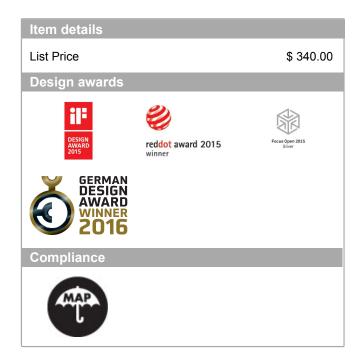

#### **AXOR Universal Accessories**

**Axor Universal Toilet Brush with Holder** 

Finishes: brushed nickel Part no.: 42835820

| Year of production: >02/16 |                                          |          |       |    |
|----------------------------|------------------------------------------|----------|-------|----|
| Pos.                       | Description                              | Part no. | Price | PU |
| 1                          | stick with brush                         | 92439820 | -     | 1  |
| 2                          | WC-brush white                           | 40088000 | -     | 1  |
| 3                          | cup on its own                           | 92438000 | -     | 1  |
| 4                          | support element                          | 92426820 | -     | 1  |
| 5                          | mounting set                             | 92841000 | -     | 1  |
| 6                          | excentric socket                         | 97604000 | -     | 1  |
| а                          | set of adapters                          | 42870000 | -     | 1  |
| b                          | set of covers                            | 42871820 | -     | 1  |
| С                          | mounting kit for two-sided glass montage | 42841000 | -     | 1  |