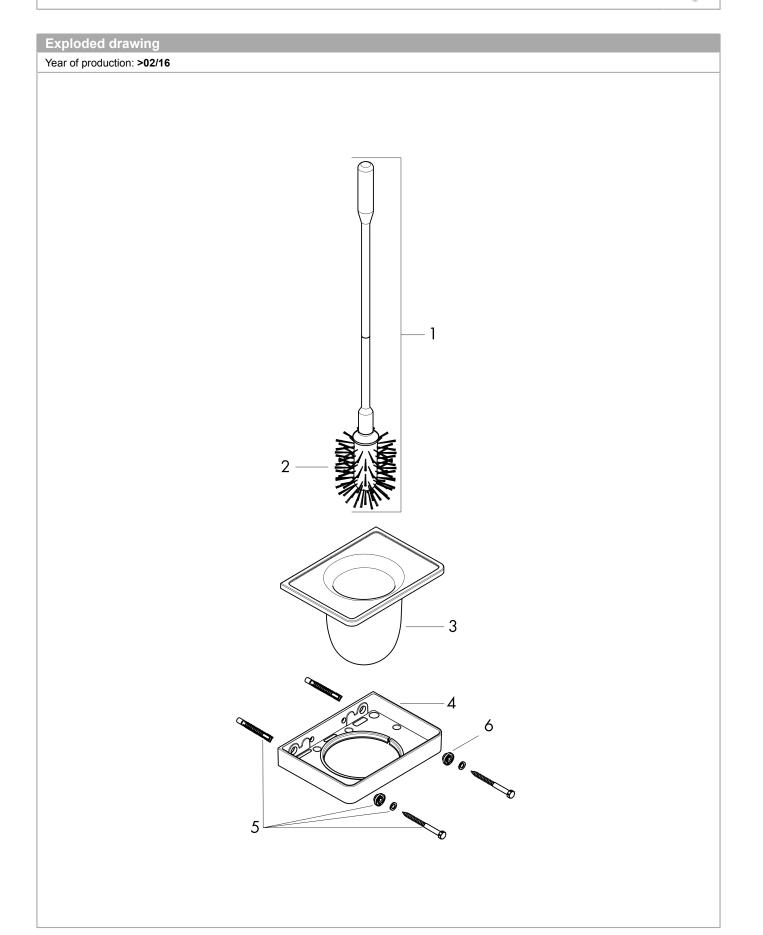

#### **AXOR Universal Accessories**

**Axor Universal Toilet Brush with Holder** 

Finishes: brushed nickel Part no.: 42835820

| Year of production: >02/16 |                                          |          |       |    |
|----------------------------|------------------------------------------|----------|-------|----|
| Pos.                       | Description                              | Part no. | Price | PU |
| 1                          | stick with brush                         | 92439820 | -     | 1  |
| 2                          | WC-brush white                           | 40088000 | -     | 1  |
| 3                          | cup on its own                           | 92438000 | -     | 1  |
| 4                          | support element                          | 92426820 | -     | 1  |
| 5                          | mounting set                             | 92841000 | -     | 1  |
| 6                          | excentric socket                         | 97604000 | -     | 1  |
| а                          | set of adapters                          | 42870000 | -     | 1  |
| b                          | set of covers                            | 42871820 | -     | 1  |
| С                          | mounting kit for two-sided glass montage | 42841000 | -     | 1  |