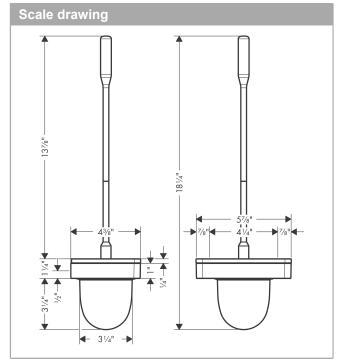

#### **AXOR Universal Accessories**

**Axor Universal Toilet Brush with Holder** 

Finishes: brushed nickel Part no.: 42835820

| Year of production: >02/16 |                                          |          |       |    |
|----------------------------|------------------------------------------|----------|-------|----|
| Pos.                       | Description                              | Part no. | Price | PU |
| 1                          | stick with brush                         | 92439820 | -     | 1  |
| 2                          | WC-brush white                           | 40088000 | -     | 1  |
| 3                          | cup on its own                           | 92438000 | -     | 1  |
| 4                          | support element                          | 92426820 | -     | 1  |
| 5                          | mounting set                             | 92841000 | -     | 1  |
| 6                          | excentric socket                         | 97604000 | -     | 1  |
| а                          | set of adapters                          | 42870000 | -     | 1  |
| b                          | set of covers                            | 42871820 | -     | 1  |
| С                          | mounting kit for two-sided glass montage | 42841000 | -     | 1  |