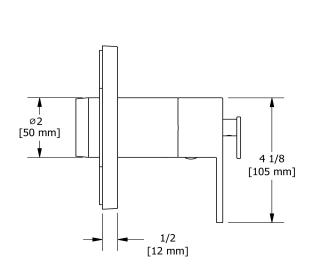

2-way Type T/P coaxial valve trim **TQA93** 



# CUPC® (E)

# **Specifications**

# **Descriptions**

- Trim only
- 4 positions (OFF, 1, 1 and 2, 2) share
- R93, R93-SPEX or R93-EX rough required to complete
- Thermostatic/pressure balance coaxial cartridge with check valves

## Available flows

- 24 L/min, 6.3 gpm (US) 60psi
- Type TP For use with shower heads rated at 7L/min (1.8 gpm) or higher

### **Certifications**

- CSA B125.1
- ASME A112.18.1
- ASSE 1016
- ADA





Sizes, models and finishes may differ from thoses presented.

#### Warranty

This **Riobel PRO**, product you have purchased carries a Limited LIFETIME warranty on their cartridge. All working parts and finishes are guaranteed for a period of five (5) years from the initial purchase date against all manufacturing defects. All electric and/or electronic parts are covered by a 5-years limited warranty. The warranty offered on our products will be honored only if the installation is performed by a certified master plumber.

#### **Customer Service**