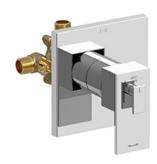

2-way Type T/P coaxial valve trim **TQA93** 

# **Descriptions**

- Trim only
- 4 positions (OFF, 1, 1 and 2, 2) share
- R93, R93-SPEX or R93-EX rough required to complete
- Thermostatic/pressure balance coaxial cartridge with check valves