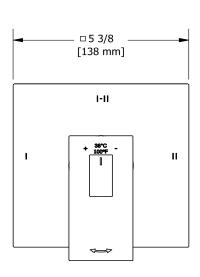

# **Specifications**

# **Descriptions**

- Trim only
- 4 positions (OFF, 1, 1 and 2, 2) share
- R93, R93-SPEX or R93-EX rough required to complete
- Thermostatic/pressure balance coaxial cartridge with check valves