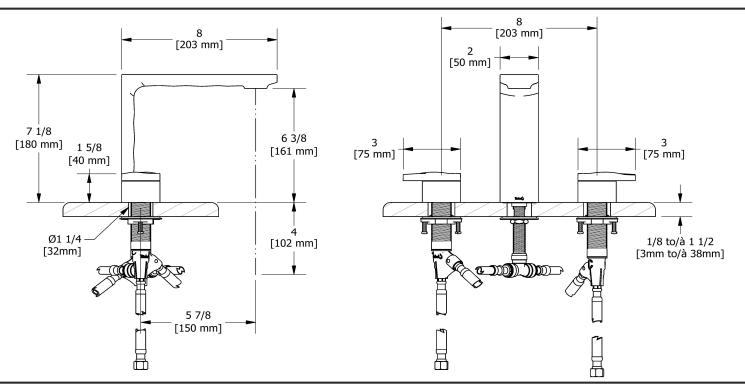

# **Specifications**

## **Descriptions**

- Ceramic cartridge
- 3/8" speedway compression
- Push drain

### Available flows

- 4.5 L/min, 1.2 gpm (US) 60psi \*
- 1.9 L/min, 0.5 gpm (US) 60psi ( **RF08-05** )
- 3.7 L/min, 1 gpm (US) 60psi ( **RF08-10** ) \* \*EPA certification applicable to the indicated model only\*

### **Certifications**

- CSA B125.1
- NSF/ANSI standard 61 and 372
- ASME A112.18.1
- ADA
- NSF/ANSI/CAN 61: Q





Sizes, models and finishes may differ from thoses presented.

### Warranty

This **Riobel Inc.** product you have purchased carries a Limited Lifetime Warranty on the chrome, PVD finish, blacks and all working parts and is guaranteed from the initial purchase date against all manufacturing defects. All other finishes, including plastic components, are guaranteed for one year. All electric and/or electronic parts are covered by a 5-year limited warranty.

#### **Customer Service**

Ontario, West Canada: 888-287-5354 Quebec, Maritimes, United States: 866-473-8442