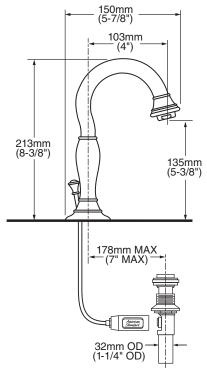

#### **GENERAL DESCRIPTION:**

Cast brass valve bodies with flexible hose connections for 6" to 12" (152mm to 305mm) installations. 1/4 turn washerless ceramic disc valve cartridges. Metal lever handles. Brass swivel spout. (Spout can be locked, if desired). One-half inch male inlet shanks with brass coupling nuts. 20" (500mm) long flexible stainless steel drain cable is pre-assembled to spout. Metal Speed Connect® drain body with 1-1/4 inch (32mm) tail piece. 1.25 gpm/5.7L/min. maximum flow rate.