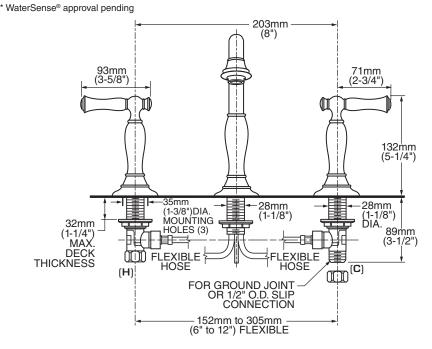

#### **GENERAL DESCRIPTION:**

Cast brass valve bodies with flexible hose connections for 6" to 12" (152mm to 305mm) installations. 1/4 turn washerless ceramic disc valve cartridges. Metal lever handles. Brass swivel spout. (Spout can be locked, if desired). One-half inch male inlet shanks with brass coupling nuts. 20" (500mm) long flexible stainless steel drain cable is pre-assembled to spout. Metal Speed Connect® drain body with 1-1/4 inch (32mm) tail piece. 1.25 gpm/5.7L/min. maximum flow rate.

## SUGGESTED SPECIFICATION:

Two handle widespread bathroom sink faucet shall feature cast brass valve bodies with flexible hose connections for 6" to 12" installations. Shall also feature brass swivel spout and metal lever handles. Shall also feature 1/4 turn washerless ceramic disc valve cartridges. Shall also feature a metal drain body with stainless steel cable actuation. Faucet shall be American Standard Model # 7440801.