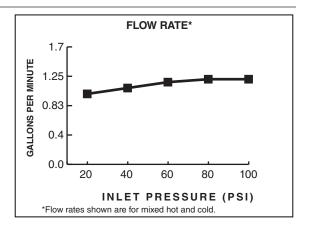

#### **GENERAL DESCRIPTION:**

Cast brass valve bodies with flexible hose connections for 6" to 12" (152mm to 305mm) installations. 1/4 turn washerless ceramic disc valve cartridges. Metal lever handles. Brass swivel spout. (Spout can be locked, if desired). One-half inch male inlet shanks with brass coupling nuts. 20" (500mm) long flexible stainless steel drain cable is pre-assembled to spout. Metal Speed Connect® drain body with 1-1/4 inch (32mm) tail piece. 1.25 gpm/5.7L/min. maximum flow rate.