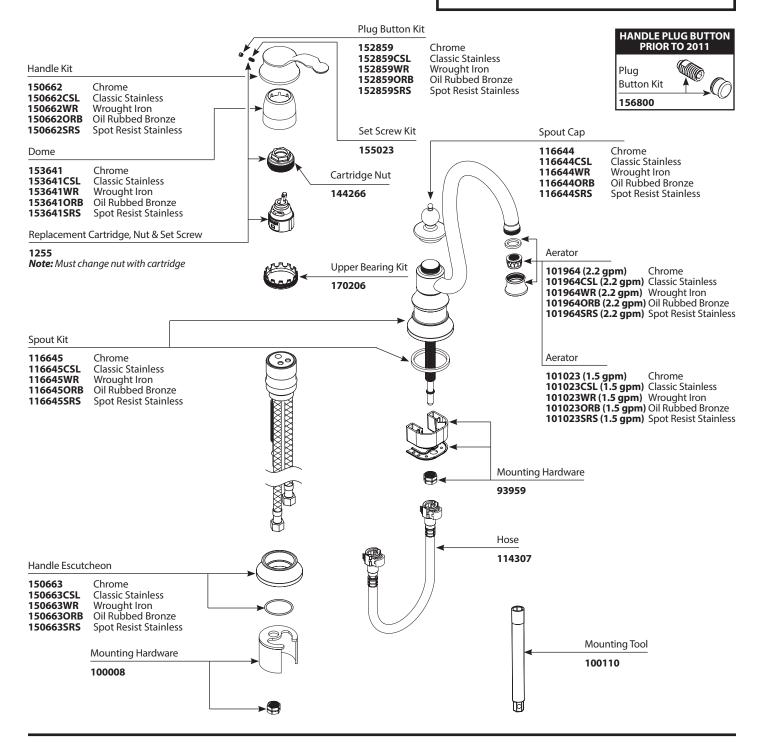

#### WATERHILL™ Single Handle Prep Bar **MODEL TYPE FINISH** Lever Chrome S611 S611CSL Lever Classic Stainless **S611WR** Wrought Iron Lever Oil Rubbed Bronze **S6110RB** Lever **S611SRS** Lever **Spot Resist Stainless**