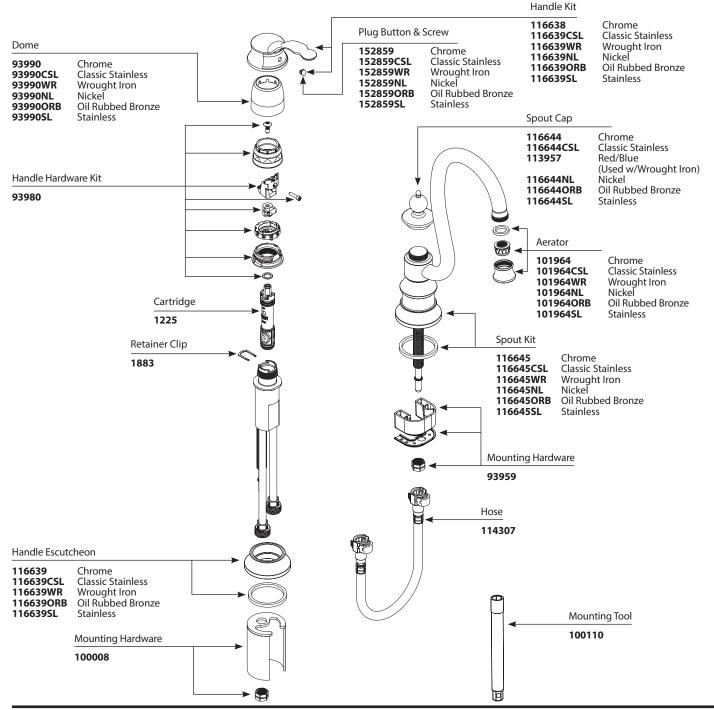

# **Illustrated Parts**

| WATERHILL™<br>Single Handle Prep Bar |             |                   |  |
|--------------------------------------|-------------|-------------------|--|
| MODEL                                | <b>TYPE</b> | FINISH            |  |
| S611                                 | Lever       | Chrome            |  |
| S611CSL                              | Lever       | Classic Stainless |  |
| S611WR                               | Lever       | Wrought Iron      |  |
| S611ORB                              | Lever       | Oil Rubbed Bronze |  |
| DISCONTINUED                         |             |                   |  |
| S611NL                               | Lever       | Nickel            |  |
| S611SL                               | Lever       | Nickel            |  |