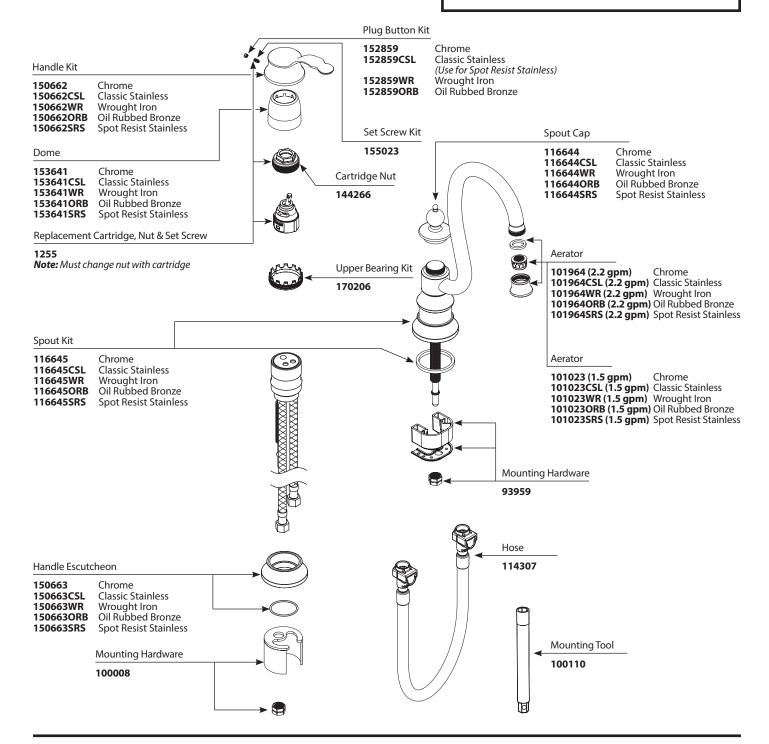

## **Illustrated Parts**

| WATERHILL™<br>Single Handle Prep Bar |             |                       |  |
|--------------------------------------|-------------|-----------------------|--|
| <b>MODEL</b>                         | <b>TYPE</b> | <u>FINISH</u>         |  |
| S611                                 | Lever       | Chrome                |  |
| S611CSL                              | Lever       | Classic Stainless     |  |
| S611WR                               | Lever       | Wrought Iron          |  |
| S611ORB                              | Lever       | Oil Rubbed Bronze     |  |
| S611SRS                              | Lever       | Spot Resist Stainless |  |