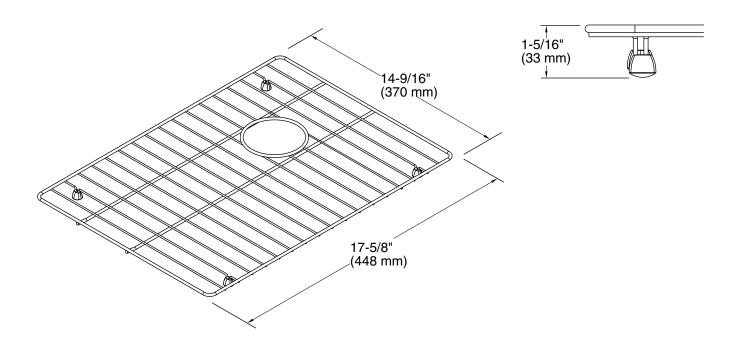

#### **Technical Information**

All product dimensions are nominal. Material: Stainless Steel