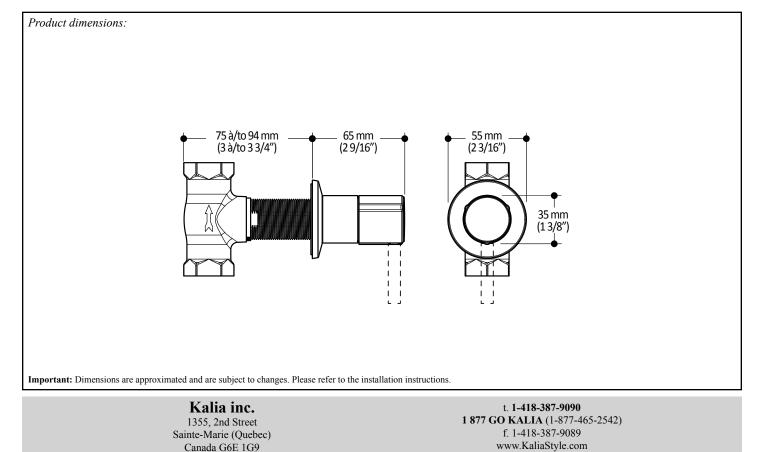

## Certifications

The specified model meets or exceeds the following standards;

• ASME A112.18.1 / CSA B125.1

**Installation Notes** 

Packaging

•

(12" x 4 5/8" x 3 5/8")

Dimensions: 305mm x 117mm x 92mm

Volume: 0.12 cu ft (0.003 cu m)

Total weight: 2.2 lb (1.0 kg)

This product must be installed following the installation instructions provided.